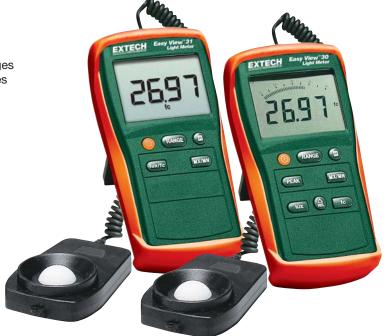

## **EasyView™ Light Meters**

Choice of models for high intensity measurements

Up to 400,000 Lux and 40,000 Foot candles

## **Features:**

- · Compact and rugged design features large display
- Multiple wide measuring ranges:
  Model EA30 40,000Fc in 4 ranges and 400,000Lux in 5 ranges
  Model EA31 20,000Fc in 4 ranges and 20,000Lux in 4 ranges
- Data hold freezes reading on display
- MIN/MAX readings
- Cosine and color corrected measurements
- · Low battery and overrange indication
- · Auto power off to save battery life
- Utilizes precision silicon photodiode sensor with 3ft coiled cable for easy storage
- Complete with built-in stand, remote sensor with protective cover, protective rubber holster, and 6 AAA batteries

## **Additional features for Model EA30:**

- · Large display with bargraph
- Peak hold captures short light pulses to 100µSec
- Relative function for zero or difference from reference value

| Specifications |              | Range                              | Resolution | Basic Accuracy         |
|----------------|--------------|------------------------------------|------------|------------------------|
| EA30           | Lux          | 40, 400, 4000, 40000, 400000Lux    | 0.01       | $\pm 3\%$ rdg + 0.5%FS |
|                | Foot candles | 40, 400, 4000, 40000Fc             |            |                        |
| EA31           | Lux          | 20, 200, 2000, 20000Lux            | 0.01       | $\pm 3\%$ rdg + 0.5%FS |
|                | Foot candles | 20, 200, 2000, 20000Fc             |            |                        |
| Dimensions     |              | 5.9 x 2.8 x 1.4" (150 x 72 x 33mm) |            |                        |
| Weight         |              | 8.3oz (235g)                       |            |                        |

## **Ordering Information:**

| EA30      | EasyView™ High Intensity Light Meter    |
|-----------|-----------------------------------------|
| EA30-NIST | EA30 with Calibration Traceable to NIST |
| EA31      | EasyView™ Light Meter                   |