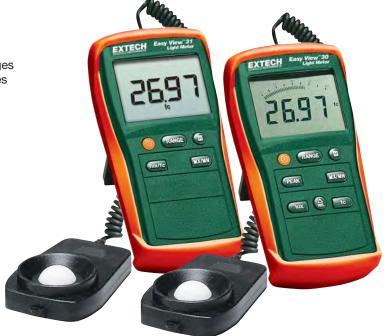

## **EasyView™ Light Meters**

## **Features:**

- · Compact and rugged design features large display
- Multiple wide measuring ranges:
  Model EA30 40,000Fc in 4 ranges and 400,000Lux in 5 ranges
  Model EA31 20,000Fc in 4 ranges and 20,000Lux in 4 ranges
- Data hold freezes reading on display
- MIN/MAX readings
- Cosine and color corrected measurements
- · Low battery and overrange indication
- · Auto power off to save battery life
- Utilizes precision silicon photodiode sensor with 3ft coiled cable for easy storage
- Complete with built-in stand, remote sensor with protective cover, protective rubber holster, and 6 AAA batteries

## **Additional features for Model EA30:**

- · Large display with bargraph
- Peak hold captures short light pulses to 100µSec
- Relative function for zero or difference from reference value

High resolution for low level measurements in places like parking lots, stairwells, and ATM machines

| Specifications |              | Range                              | Resolution | Basic Accuracy         |
|----------------|--------------|------------------------------------|------------|------------------------|
| EA30           | Lux          | 40, 400, 4000, 40000, 400000Lux    | 0.01       | $\pm 3\%$ rdg + 0.5%FS |
|                | Foot candles | 40, 400, 4000, 40000Fc             |            |                        |
| EA31           | Lux          | 20, 200, 2000, 20000Lux            | 0.01       | $\pm 3\%$ rdg + 0.5%FS |
|                | Foot candles | 20, 200, 2000, 20000Fc             |            |                        |
| Dimens         | sions        | 5.9 x 2.8 x 1.4" (150 x 72 x 33mm) |            |                        |
| Weight         |              | 8.3oz (235g)                       |            |                        |