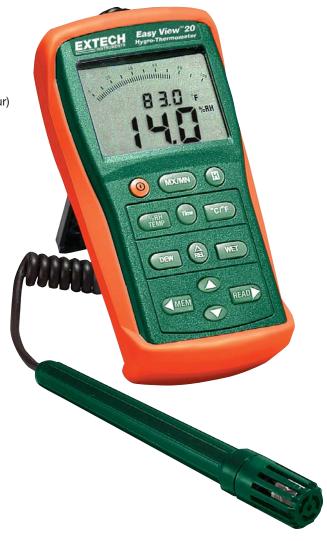

# **EasyView™ Hygro-Thermometers**

Relative Humidity, Temperature, Dew Point, and Wet Bulb measurements

With choice of Datalogger model

#### **Features:**

- · Compact and rugged design features large display and bargraph
- Display any two parameters (Temperature and Humidity or Dew Point, or Wet Bulb) simultaneously
- Min/Max function stores & recalls highest and lowest readings
- Timer function displays the elapsed time (mins: secs and day: hour) to the minimum and maximum readings
- Programmable auto power off time frame
- Remote capacitance sensor with 39" (1m) coiled cable
- Switchable °C/°F temperature units
- Data Hold function freezes reading on display
- · Auto power off to save battery life
- · Low battery and overrange indication
- Complete with built-in stand, protective holster, probe and 6 AAA batteries

## **Applications:**

- Monitor Relative Humidity and Temperature in factories, clean rooms, offices, and greenhouses
- Produce reports of overnight or long term humidity and temperature fluctuations

| Specifications: | Range                              | Resolution | Basic Accuracy   |
|-----------------|------------------------------------|------------|------------------|
| Humidity        | 10% to 95%                         | 0.1%       | ±3% (30% to 95%) |
|                 |                                    |            | ±5% (10% to 30%) |
| Temperature     | -4 to 140°F (-20 to 60°C)          | 0.1°       | ±1.8°F (±1°C)    |
| Dimensions      | 5.9 x 2.8 x 1.4" (150 x 72 x 35mm) |            |                  |
| Weight          | 8.3oz. (235g)                      |            |                  |