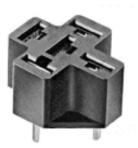

DZ85AB-4-PCB 4 Pin PCB Socket for 40 & 60 Amp Relays - Pins are Included.

DZ85AB-5-PCB 5 Pin PCB Socket for 40 & 60 Amp Relays - Pins are Included.

.234 <del>[5.</del>94] <del>⊐ P</del>CB .149 [3.78] = SPCB