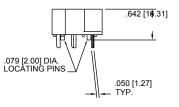

DZ85AB-4-PCB 4 Pin PCB Socket for 40 & 60 Amp Relays - Pins are Included.

DZ85AB-5-PCB 5 Pin PCB Socket for 40 & 60 Amp Relays - Pins are Included.

.234 <del>[5.</del>94] <del>⊐ P</del>CB .149 [3.78] = SPCB