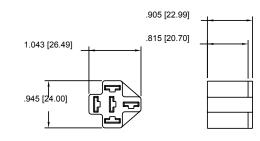

DZ85AB-5-WH2 5 Pin Cable Socket 40 & 60 Amp Relays. All Terminals 1/4" - Not Included. 1.085 [27.56]

Page 1 of 2 American Electronic Components Inc., 1101 Lafayette St., Elkhart, IN 46516 Toll Free: (888) 847-6552, Tel: (574)-295-6330 www.aecsensors.com