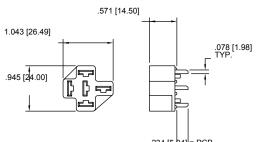

DZ85AB-4-PCB 4 Pin PCB Socket for 40 & 60 Amp Relays - Pins are Included.

DZ85AB-5-PCB 5 Pin PCB Socket for 40 & 60 Amp Relays - Pins are Included.

.234 <del>[5.</del>94] <del>⊐ P</del>CB .149 [3.78] = SPCB