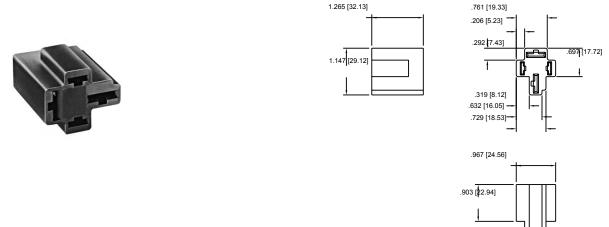

DZ85-4-WH 4 Pin Cable Socket for 80 & 100 Amp Relays. Load Terminals 3/8", Coil Terminals 1/4" - Not Included.

DZ85AB-5-WH1 5 Pin Cable Socket for 40 & 60 Amp Relays. All Terminals 1/4" - Not Included.