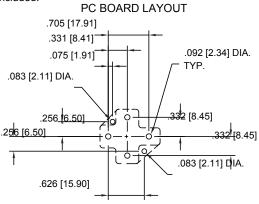

DZ85AB-4-PCB 4 Pin PCB Socket for 40 & 60 Amp Relays - Pins are Included.

DZ85AB-5-PCB 5 Pin PCB Socket for 40 & 60 Amp Relays - Pins are Included.

.234 <del>[5.</del>94] <del>⊐ P</del>CB .149 [3.78] = SPCB