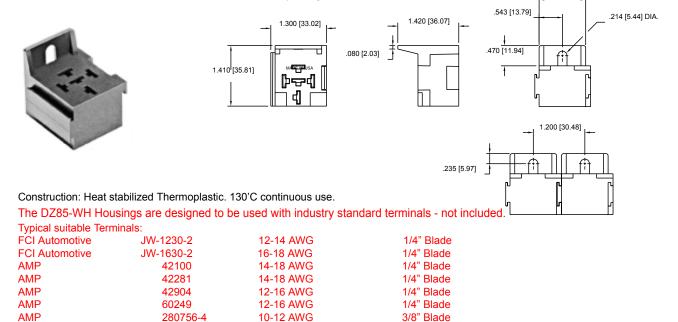

DZ85-4-WH 4 Pin Cable Socket for 80 & 100 Amp Relays. Load Terminals 3/8", Coil Terminals 1/4" - Not Included.

DZ85AB-5-WH1 5 Pin Cable Socket for 40 & 60 Amp Relays. All Terminals 1/4" - Not Included.