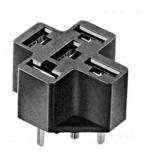

DZ85AB-4-PCB 4 Pin PCB Socket for 40 & 60 Amp Relays - Pins are Included.

DZ85AB-5-PCB 5 Pin PCB Socket for 40 & 60 Amp Relays - Pins are Included.

.234 <del>[5.</del>94] <del>⊐ P</del>CB .149 [3.78] = SPCB