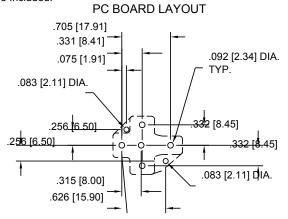

DZ85AB-4-PCB 4 Pin PCB Socket for 40 & 60 Amp Relays - Pins are Included.

DZ85AB-5-PCB 5 Pin PCB Socket for 40 & 60 Amp Relays - Pins are Included.

.234 <del>[5.</del>94] <del>⊐ P</del>CB .149 [3.78] = SPCB