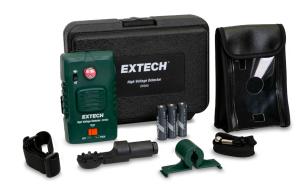

- Built with durable IP54 housing and drop tested to 4 ft (1.2 m) for tough jobs
- · Complete with a hard carrying case, break-away lanyard, arm strap, soft pouch, hot stick adapter, and 3x AA batteries