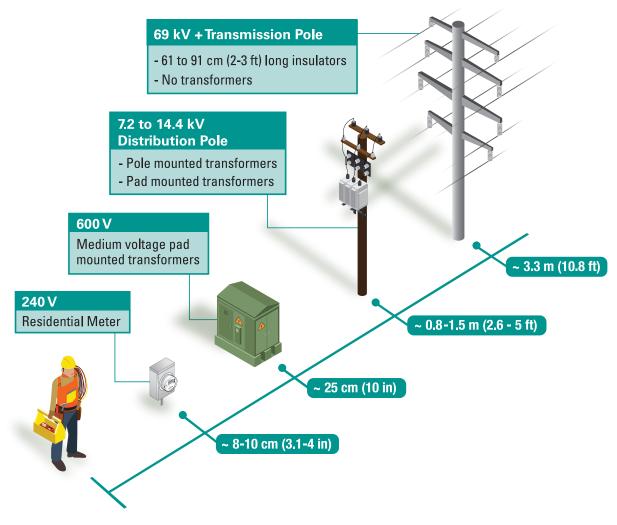

------------------------------------------------|--|
| AC Frequency Range | 50/60 Hz                                          |  |
| Audible Indication | >106 dB at 0 cm                                   |  |
| Visual Indication  | 507 lux red LED                                   |  |
| Power Source       | 1.5 V (AA) x 3, ~120 hrs continuous use (typical) |  |
| EMC                | EN 61326-1                                        |  |
| IP Rating          | IP54                                              |  |
| Drop Test          | 4 ft (1.2 m)                                      |  |
| Weight             | 0.49 lb (220 g)                                   |  |
| Dimensions         | 5.24 × 3.03 × 2.05 in (133 × 77 × 52 mm)          |  |

## **Distance to Voltage Reference Guide**



For illustration purposes only

### **Ordering**

DV690 ..... High Voltage Detector