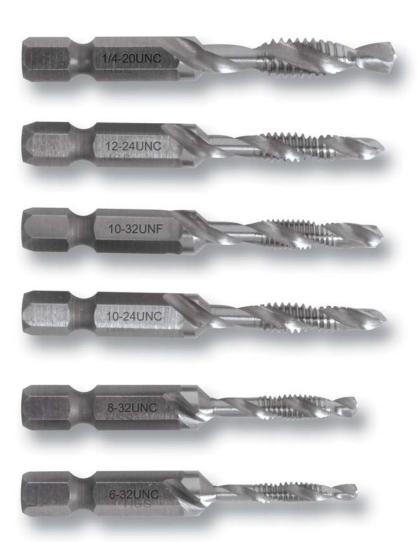

#### ORDERING INFORMATION

| CAT. NO.   | UPC NO. | QTY. | DESCRIPTION                          |
|------------|---------|------|--------------------------------------|
| DTAPKIT    | 17620   | 6    | 6-32 to 1/4-20 6 piece drill/tap set |
| DTAP6-32   | 17611   | 1    | 6-32NC drill/tap bit                 |
| DTAP8-32   | 17612   | 1    | 8-32NC drill/tap bit                 |
| DTAP10-24  | 17613   | 1    | 10-24NC drill/tap bit                |
| DTAP10-32  | 17614   | 1    | 10-32NF drill/tap bit                |
| DTAP12-24  | 17615   | 1    | 12-24NC drill/tap bit                |
| DTAP1/4-20 | 17616   | 1    | 1/4-20NC drill/tap bit               |