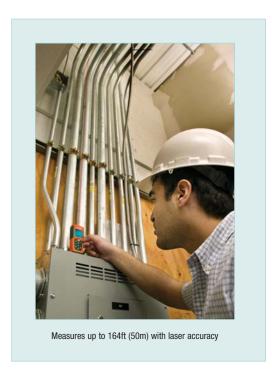

## **Features:**

- Measures from 2" to 164' (0.05 to 50m)
- Automatically calculates Area and Volume
- Indirect measurement using Pythagorean theorem
- Continuous measurement function with Min/Max distance tracking updates every 0.5 seconds
- Addition/Subtraction
- Front or rear edge reference
- Low battery indicator
- Double molded housing (IP54)
- Auto power off
- Complete with carrying case and 2 AAA batteries