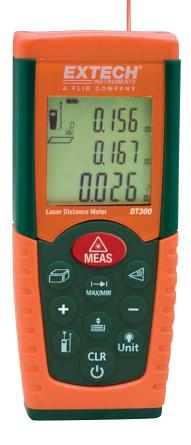

## **Laser Distance Meter**

Laser measurement accurate to 0.06 inches

With Historical Storage that recalls the previous 20 records (measured or calculated results)

## **Features:**

- Measures from 2" to 164' (0.05 to 50m)
- Automatically calculates Area and Volume
- Indirect measurement using Pythagorean theorem
- Continuous measurement function with Min/Max distance tracking updates every 0.5 seconds
- Addition/Subtraction
- Front or rear edge reference
- Low battery indicator
- Double molded housing (IP54)
- Auto power off
- Complete with carrying case and 2 AAA batteries

| Specifications           |                                    |
|--------------------------|------------------------------------|
| Measurement Range        | 2" to 164' (0.05 to 50m)           |
| Accuracy (up to 32'/10m) | ±0.06" (±1.5mm)                    |
| Resolution               | 0.001" (0.001m)                    |
| Length Add calculation   | 99'11" (99.99m)                    |
| Area calculation         | 999.99 sq. ft. (999.99m²)          |
| Volume calculation       | 999.99 cu. ft. (999.99m³)          |
| Laser Power Off          | after 30 seconds                   |
| Auto Power Off           | after 3 minutes                    |
| Power Supply             | 2 AAA Batteries                    |
| Dimensions               | 4.5 x 1.9 x 1.1" (115 x 48 x 28mm) |
| Weight                   | 5.3oz (150g)                       |