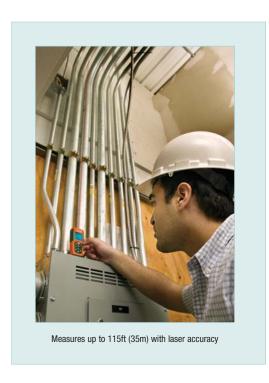

## **Features:**

- Measures from 2" to 115' (0.05 to 35m)
- · Automatically calculates Area and Volume
- · Indirect measurement using Pythagorean theorem
- Continuous measurement function with Min/Max distance tracking updates every 0.5 seconds
- Addition/Subtraction
- Front or rear edge reference
- · Low battery indicator
- Double molded housing (IP54)
- Auto power off
- Complete with carrying case and 2 AAA batteries