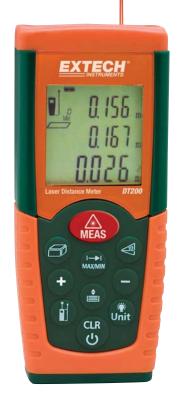

## **Laser Distance Meter**

Laser measurement accurate to 0.08 inches

With Historical Storage that recalls the previous 10 records (measured or calculated results)

## **Features:**

- Measures from 2" to 115' (0.05 to 35m)
- · Automatically calculates Area and Volume
- · Indirect measurement using Pythagorean theorem
- Continuous measurement function with Min/Max distance tracking updates every 0.5 seconds
- Addition/Subtraction
- Front or rear edge reference
- · Low battery indicator
- Double molded housing (IP54)
- Auto power off
- Complete with carrying case and 2 AAA batteries

| Specifications           |                                    |
|--------------------------|------------------------------------|
| Measurement Range        | 2" to 115' (0.05 to 35m)           |
| Accuracy (up to 32'/10m) | ±0.08" (±2mm)                      |
| Resolution               | 0.001" (0.001m)                    |
| Length Add calculation   | 99'11" (99.99m)                    |
| Area calculation         | 999.99 sq. ft. (999.99m²)          |
| Volume calculation       | 999.99 cu. ft. (999.99m³)          |
| Laser Power Off          | after 30 seconds                   |
| Auto Power Off           | after 3 minutes                    |
| Power Supply             | 2 AAA Batteries                    |
| Dimensions               | 4.5 x 1.9 x 1.1" (115 x 48 x 28mm) |
| Weight                   | 5.3oz (150g)                       |