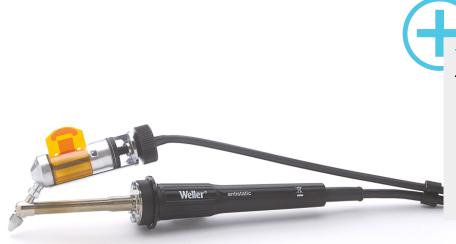

## **DSX 120**

Product no.: T0051319899N

#### **Benefits**

- > 120 W, 24 V
- Heat up time 35 sec only, set-back function
- > With excenter fixture
- Safety rest must be ordered separately.

#### For this purpose, we recommend:

Pre-heating plates

Cleaning

Soldering tips

| Active Tip heating element technology     |                               |
|-------------------------------------------|-------------------------------|
| Power Response heating element technology |                               |
| Silver Line heating element technology    |                               |
| Voltage                                   | 24 V                          |
| Power                                     | 120 W                         |
| Tip range                                 | XDS, XDSL                     |
| Supply unit                               | WDD 161V, WR 2, WR 3M, WR 3ME |
| WX-compatible                             |                               |
| Temperature range °C                      | 50 - 450                      |
| Temperature range °F                      | 150 - 850                     |
| Heating time                              | 35                            |
| Safety rest                               |                               |
| Safety rest (optional)                    | WDH 30 (T0051515299)          |
| Barrel                                    |                               |
| Integrated direct extraction              |                               |