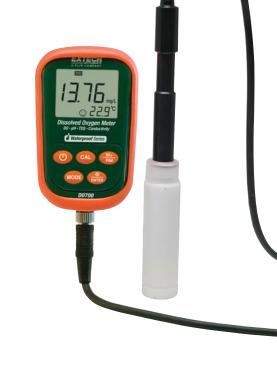

## **Portable Dissolved Oxygen Meter**

9-in-1 Meter with Lab Performance

Dissolved Oxygen concentration/saturation, pH, mV, Conductivity, TDS, Salinity, Resistivity and Temperature

## **Features:**

- Automatic salinity compensation and manual barometric pressure compensation for DO measurements
- Waterproof housing (meets IP57)
- One button pH calibration (4, 7, and 10pH)
- Choice of 3 point pH calibration for better accuracy
- One point Conductivity calibration automatically recognizes
  8 calibration solutions from USA, Europe and China series
- Automatic Temperature Compensation (non-linear compensation for purified water <10µS/cm to improve measuring accuracy)</li>
- Memory stores up to 400 readings with series number, measured value and temperature
- Large blue backlit dual LCD display
- Auto power off saves battery life with disable function
- Complete with Dissolved Oxygen probe with 3 membrane caps and DO internal fill solution (30mL), pH/mV/Temperature electrode, polymer Conductivity cell, pH calbration solutions (4, 7, and 10pH), Conductivity calibration solution (1413μS), 2 AA batteries, and hard carrying case