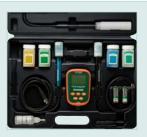

Read to use complete kit includes all the necessary accessories stored in a hard carrying case for easy transportation. Ideal for field use.

Large blue backlit dual LCD display with calibration and memory indicators