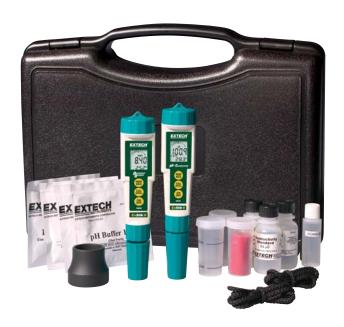

#### Kit includes:

- EC500 pH/Conductivity ExStik® II meter with combination high accuracy multi-ranging Conductivity sensor for Conductivity, TDS, Salinity, pH and Temperature measurements
- DO600 Dissolved Oxygen ExStik® II meter with electrode, replacement membrane cap, and electrolyte
- · Meters waterproof to IP57 standard

#### Accessories included:

- Sample pH buffers -Single use pouches for pH4, pH7, pH10, and rinse solutions
- Weighted base with 2 cups and caps, four 3V CR-2032 batteries and neckstrap with each meter, and carrying case