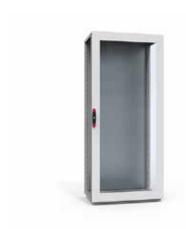

## **CONNECT AND PROTECT**

**Description:** Glazed door with fitted clear safety glass to view the inside of the enclosure. Equipped with double-bit 3 mm lock system and door frame. Allows all options of the locking program. Compatible with combinable and compact enclosure ranges.

Material: Frame: 2 mm steel plate. Viewing area: 4 mm clear safety glass.

**Finish:** RAL 7035 structured powder coating. **Protection:** Complies with IP 55 | TYPE 12 | IK 07.

Pack quantity: 1 piece.

**Mounting requirements:** Use hinge kit DNMK01 if no door was fitted previously.