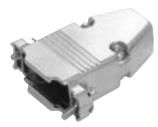

#### ITEM # DESCRIPTION 9 PIN PLASTIC HOOD - GRAY DSH-5109 DSH-5115 15 PIN PLASTIC HOOD - GRAY DSH-5125 25 PIN PLASTIC HOOD - GRAY 37 PIN PLASTIC HOOD - GRAY DSH-5137 DSH-5150 50 PIN PLASTIC HOOD - GRAY DSH-5309 9 PIN METALIZED PLASTIC HOOD DSH-5315 15 PIN METALIZED PLASTIC HOOD 25 PIN METALIZED PLASTIC HOOD DSH-5325 9 PIN METAL HOOD DSH-5409 DSH-5415 15 PIN METAL HOOD DSH-5425 25 PIN METAL HOOD DSH-5615 15 PIN ETHERNET HOOD

PLASTIC

METALIZED PLASTIC

**M**ETAL

**E**THERNET

HIGH-DENSITY CONTACTS

SLIDE LATCH