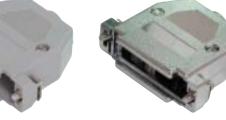

#### ITEM # DESCRIPTION 9 PIN PLASTIC HOOD - GRAY DSH-5109 DSH-5115 15 PIN PLASTIC HOOD - GRAY DSH-5125 25 PIN PLASTIC HOOD - GRAY 37 PIN PLASTIC HOOD - GRAY DSH-5137 DSH-5150 50 PIN PLASTIC HOOD - GRAY DSH-5309 9 PIN METALIZED PLASTIC HOOD DSH-5315 15 PIN METALIZED PLASTIC HOOD 25 PIN METALIZED PLASTIC HOOD DSH-5325 9 PIN METAL HOOD DSH-5409 DSH-5415 15 PIN METAL HOOD DSH-5425 25 PIN METAL HOOD DSH-5615 15 PIN ETHERNET HOOD

PLASTIC

METALIZED PLASTIC

**M**ETAL

**E**THERNET

HIGH-DENSITY CONTACTS

SLIDE LATCH