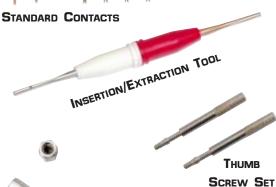

## CONTACTS

| ITEM #   | DESCRIPTION                    |
|----------|--------------------------------|
| DHA-2101 | MALE CRIMP CONTACTS (100/PK)   |
| DHA-2102 | FEMALE CRIMP CONTACTS (100/PK) |
| DHA-2201 | MALE HIGH-DENSITY CRIMP        |
|          | CONTACTS (100/PK)              |
| DHA-2202 | FEMALE HIGH-DENSITY CRIMP      |
|          | CONTACTS (100/PK)              |
| DHA-3000 | INSERTION/EXTRACTION TOOL      |
|          |                                |

## HARDMARE

| ITEM #   | DESCRIPTION                     |
|----------|---------------------------------|
| DHA-5010 | THUMBSCREWS (SET OF 2)          |
| DHA-5020 | HEX STANDOFFS (SET OF 2)        |
| DHA-5030 | FEMALE SCREWLOCKS (SET OF 2)    |
| DHA-5040 | MALE SCREW RETAINERS (SET OF 2) |
| DHA-5080 | LOCKING POST KIT                |
| DHA-5090 | SLIDE LATCH KIT                 |