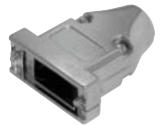

## HOODS

#### ITEM # DESCRIPTION 9 PIN PLASTIC HOOD - GRAY DSH-5109 DSH-5115 15 PIN PLASTIC HOOD - GRAY DSH-5125 25 PIN PLASTIC HOOD - GRAY 37 PIN PLASTIC HOOD - GRAY DSH-5137 DSH-5150 50 PIN PLASTIC HOOD - GRAY DSH-5309 9 PIN METALIZED PLASTIC HOOD DSH-5315 15 PIN METALIZED PLASTIC HOOD 25 PIN METALIZED PLASTIC HOOD DSH-5325 9 PIN METAL HOOD DSH-5409 DSH-5415 15 PIN METAL HOOD DSH-5425 25 PIN METAL HOOD DSH-5615 15 PIN ETHERNET HOOD

PLASTIC

METALIZED PLASTIC

**M**ETAL

**E**THERNET

HIGH-DENSITY CONTACTS

SLIDE LATCH