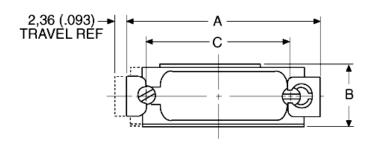

Part Number: DE51224-1

| D Subminiature Accessories                                                                                      |
|-----------------------------------------------------------------------------------------------------------------|
| Europe, Americas, Asia Pacific                                                                                  |
| Locking Hardware                                                                                                |
| Military/High Reliability, Commercial                                                                           |
| DE                                                                                                              |
| Slide Lock                                                                                                      |
| Stainless Steel                                                                                                 |
| Passivated                                                                                                      |
| Steel                                                                                                           |
| Yellow chromate over cadmium or zinc                                                                            |
| Steel                                                                                                           |
| Yellow chromate over cadmium or zinc                                                                            |
| Steel                                                                                                           |
| Yellow chromate over cadmium or zinc                                                                            |
| 35,05 (1.380) ±0,38 (.015)                                                                                      |
| 12,70 (.500) ±0,38 (.015)                                                                                       |
| 25,00 (.984) ±0,13 (.005)                                                                                       |
| Kit consists of 1 sliding lock plate, 2 mounting screws, 2 lock washers, 2 hex nuts. Order 1 kit per connector. |
| Meets IEEE 802.3 Ethernet specification.                                                                        |
| Dimension are shown in mm (inch). Dimensions subject to change.                                                 |
| Please Contact Cannon Sales Department.                                                                         |
|                                                                                                                 |