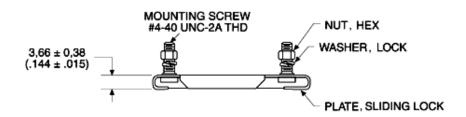

Part Number: DE51224-1

| D Subminiature Accessories                                                                                      |
|-----------------------------------------------------------------------------------------------------------------|
| Europe, Americas, Asia Pacific                                                                                  |
| Locking Hardware                                                                                                |
| Military/High Reliability, Commercial                                                                           |
| DE                                                                                                              |
| Slide Lock                                                                                                      |
| Stainless Steel                                                                                                 |
| Passivated                                                                                                      |
| Steel                                                                                                           |
| Yellow chromate over cadmium or zinc                                                                            |
| Steel                                                                                                           |
| Yellow chromate over cadmium or zinc                                                                            |
| Steel                                                                                                           |
| Yellow chromate over cadmium or zinc                                                                            |
| 35,05 (1.380) ±0,38 (.015)                                                                                      |
| 12,70 (.500) ±0,38 (.015)                                                                                       |
| 25,00 (.984) ±0,13 (.005)                                                                                       |
| Kit consists of 1 sliding lock plate, 2 mounting screws, 2 lock washers, 2 hex nuts. Order 1 kit per connector. |
| Meets IEEE 802.3 Ethernet specification.                                                                        |
| Dimension are shown in mm (inch). Dimensions subject to change.                                                 |
| Please Contact Cannon Sales Department.                                                                         |
|                                                                                                                 |