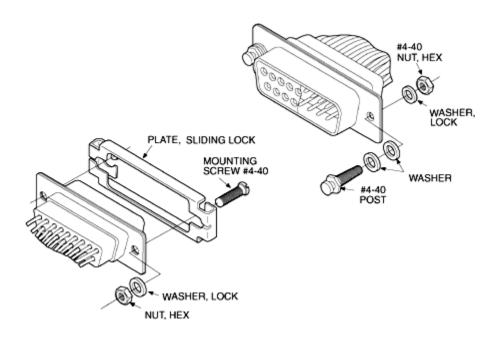

Part Number: DE51224-1

| D Subminiature Accessories                                                                                      |
|-----------------------------------------------------------------------------------------------------------------|
| Europe, Americas, Asia Pacific                                                                                  |
| Locking Hardware                                                                                                |
| Military/High Reliability, Commercial                                                                           |
| DE                                                                                                              |
| Slide Lock                                                                                                      |
| Stainless Steel                                                                                                 |
| Passivated                                                                                                      |
| Steel                                                                                                           |
| Yellow chromate over cadmium or zinc                                                                            |
| Steel                                                                                                           |
| Yellow chromate over cadmium or zinc                                                                            |
| Steel                                                                                                           |
| Yellow chromate over cadmium or zinc                                                                            |
| 35,05 (1.380) ±0,38 (.015)                                                                                      |
| 12,70 (.500) ±0,38 (.015)                                                                                       |
| 25,00 (.984) ±0,13 (.005)                                                                                       |
| Kit consists of 1 sliding lock plate, 2 mounting screws, 2 lock washers, 2 hex nuts. Order 1 kit per connector. |
| Meets IEEE 802.3 Ethernet specification.                                                                        |
| Dimension are shown in mm (inch). Dimensions subject to change.                                                 |
| Please Contact Cannon Sales Department.                                                                         |
|                                                                                                                 |