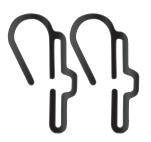

### PS-HC

### HELMET CLIPS

- » Robust Copolymer plastic
- » Universal fit for most helmets
- » Quick and easy application
- » Compatible with all Unilite headtorches
- » Chemical resistant plastic
- » Impact resistant to 0.5m
- » Flexible underarm
- » Pack of 4 clips