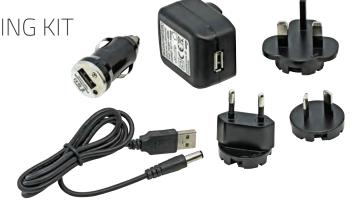

DC-USB-KIT

- » Input: 100-240V ~ 50/60Hz 190mA
- » Output: 5Vdc 1000mA
- » Comes with USB power supply unit, removable British, European & Australian plugs, along with 5v DC-USB cable and 12v USB vehicle adaptor
- » 119g