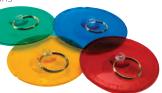

# PS-LL A/B/G/R

### I ANTERN I ENSES

- » Available in Green, Red, Amber & Blue
- » Used for emergency signalling situations
- » Toughened polypropylene
- » Chemical resistant
- » Easy fit and removal via suction pad
- » Compatible with all Unilite lanterns
- » Impact resistant to 1m
- » 95mm x 20mm 25g