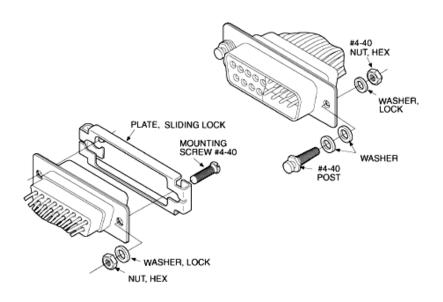

Part Number: DB51221-1

| Product Group                       | D Subminiature Accessories                                                                                      |
|-------------------------------------|-----------------------------------------------------------------------------------------------------------------|
| Where Sold                          | Americas, Asia Pacific, Europe                                                                                  |
| D Sub Accessory type                | Locking Hardware                                                                                                |
| Application Type                    | Commercial, Military/High Reliability                                                                           |
| Shell Size                          | DB                                                                                                              |
| D Sub Accessory Style               | Slide Lock                                                                                                      |
| Sliding Lock Plate Material         | Stainless Steel                                                                                                 |
| Sliding Lock Plate Finish/Treatment | Passivated                                                                                                      |
| Mounting Screw Material             | Steel                                                                                                           |
| Mounting Screw Finish               | Yellow chromate over cadmium or zinc                                                                            |
| Lock Washer Material                | Steel                                                                                                           |
| Lock Washer Finish                  | Yellow chromate over cadmium or zinc                                                                            |
| Hex Nut Material                    | Steel                                                                                                           |
| Hex Nut Finish                      | Yellow chromate over cadmium or zinc                                                                            |
| Dimension A                         | 57,40 (2.260) ±0,38 (.015)                                                                                      |
| Dimension B                         | 12,70 (.500) ±0,38 (.015)                                                                                       |
| Dimension C                         | 47,04 (1.852) ±0,13 (.005)                                                                                      |
| Note 1                              | Kit consists of 1 sliding lock plate, 2 mounting screws, 2 lock washers, 2 hex nuts. Order 1 kit per connector. |
| Note 2                              | Meets IEEE 802.3 Ethernet specification.                                                                        |
| Footnote                            | Dimension are shown in mm (inch). Dimensions subject to change.                                                 |
| For more information                | Please Contact Cannon Sales Department.                                                                         |