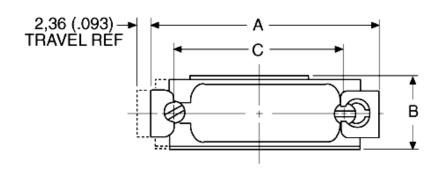

Part Number: DB51221-1

| Product Group                       | D Subminiature Accessories                                                                                      |
|-------------------------------------|-----------------------------------------------------------------------------------------------------------------|
| Where Sold                          | Americas, Asia Pacific, Europe                                                                                  |
| D Sub Accessory type                | Locking Hardware                                                                                                |
| Application Type                    | Commercial, Military/High Reliability                                                                           |
| Shell Size                          | DB                                                                                                              |
| D Sub Accessory Style               | Slide Lock                                                                                                      |
| Sliding Lock Plate Material         | Stainless Steel                                                                                                 |
| Sliding Lock Plate Finish/Treatment | Passivated                                                                                                      |
| Mounting Screw Material             | Steel                                                                                                           |
| Mounting Screw Finish               | Yellow chromate over cadmium or zinc                                                                            |
| Lock Washer Material                | Steel                                                                                                           |
| Lock Washer Finish                  | Yellow chromate over cadmium or zinc                                                                            |
| Hex Nut Material                    | Steel                                                                                                           |
| Hex Nut Finish                      | Yellow chromate over cadmium or zinc                                                                            |
| Dimension A                         | 57,40 (2.260) ±0,38 (.015)                                                                                      |
| Dimension B                         | 12,70 (.500) ±0,38 (.015)                                                                                       |
| Dimension C                         | 47,04 (1.852) ±0,13 (.005)                                                                                      |
| Note 1                              | Kit consists of 1 sliding lock plate, 2 mounting screws, 2 lock washers, 2 hex nuts. Order 1 kit per connector. |
| Note 2                              | Meets IEEE 802.3 Ethernet specification.                                                                        |
| Footnote                            | Dimension are shown in mm (inch). Dimensions subject to change.                                                 |
| For more information                | Please Contact Cannon Sales Department.                                                                         |