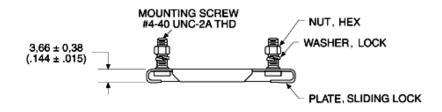

Part Number: DB51221-1

| Product Group                       | D Subminiature Accessories                                                                                      |
|-------------------------------------|-----------------------------------------------------------------------------------------------------------------|
| Where Sold                          | Americas, Asia Pacific, Europe                                                                                  |
| D Sub Accessory type                | Locking Hardware                                                                                                |
| Application Type                    | Commercial, Military/High Reliability                                                                           |
| Shell Size                          | DB                                                                                                              |
| D Sub Accessory Style               | Slide Lock                                                                                                      |
| Sliding Lock Plate Material         | Stainless Steel                                                                                                 |
| Sliding Lock Plate Finish/Treatment | Passivated                                                                                                      |
| Mounting Screw Material             | Steel                                                                                                           |
| Mounting Screw Finish               | Yellow chromate over cadmium or zinc                                                                            |
| Lock Washer Material                | Steel                                                                                                           |
| Lock Washer Finish                  | Yellow chromate over cadmium or zinc                                                                            |
| Hex Nut Material                    | Steel                                                                                                           |
| Hex Nut Finish                      | Yellow chromate over cadmium or zinc                                                                            |
| Dimension A                         | 57,40 (2.260) ±0,38 (.015)                                                                                      |
| Dimension B                         | 12,70 (.500) ±0,38 (.015)                                                                                       |
| Dimension C                         | 47,04 (1.852) ±0,13 (.005)                                                                                      |
| Note 1                              | Kit consists of 1 sliding lock plate, 2 mounting screws, 2 lock washers, 2 hex nuts. Order 1 kit per connector. |
| Note 2                              | Meets IEEE 802.3 Ethernet specification.                                                                        |
| Footnote                            | Dimension are shown in mm (inch). Dimensions subject to change.                                                 |
| For more information                | Please Contact Cannon Sales Department.                                                                         |