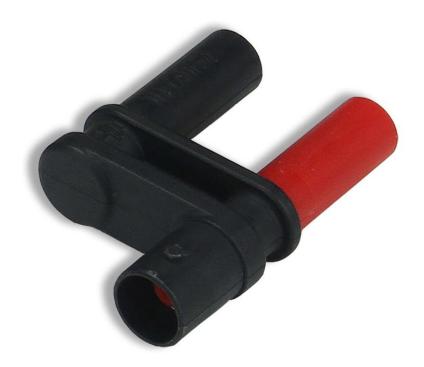

## CT3889: Fully insulated BNC female to sheathed 4 mm Banana Plugs, General Purpose

## **DESCRIPTION:**

Fully insulated BNC female to sheathed 4 mm banana plugs coax adapter. Adapts a BNC male cable, component or equipment to double banana plugs.

Fits shrouded (sheathed) safety banana jacks on standard 19 mm (.75") centers. Used for interconnection to power supplies, function generators and other test instrumentation. A very versatile adapter.

## Features:

- Fully insulated, plastic, BNC female
- Sheathed banana plugs
- IEC rated to 1,000 V CAT II
- 19 mm (.75") plug spacing
- RoHS 2 compliant