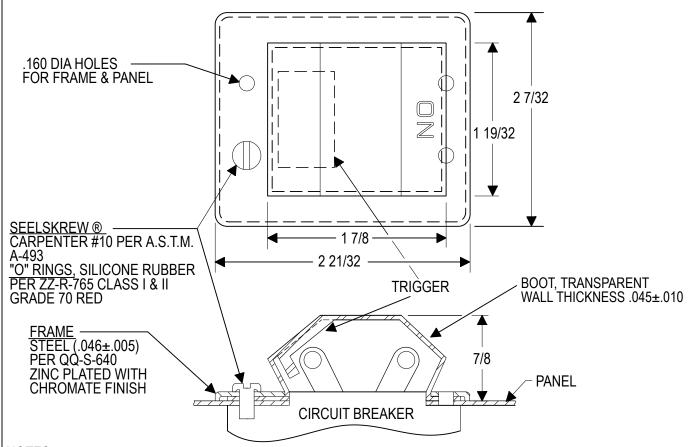

NOTES:

ASSEMBLY CONSISTS OF 1 BOOT, MAT'L APM RUBRGLAS ®, 1 FRAME MAT'L C.R.S. ZINC PLATED WITH CHROMATE FINISH, & 4-#6-32 APM SEELSKREWS ® LENGTH = 3/8 UNLESS OTHERWISE SPECIFIED, DESIGNED TO MEET MIL-B-5423

TOLERANCES: UNLESS OTHERWISE NOTED ± 1/32

| A CAD COMPUTER GE                                                               | A CAD COMPUTER GENERATED              |      |  |
|---------------------------------------------------------------------------------|---------------------------------------|------|--|
| REV.                                                                            | DESCRIPTION                           | DATE |  |
| MAXIMUM AND MINIMUM MEASURE-<br>MENTS ARE STATED DIRECTLY ON<br>EACH DIMENSION. | ய் CIRCUIT BREAKER BOOT, ENG.         |      |  |
| EACH DIMENSION.                                                                 | 」                                     |      |  |
| MAT'L: SILICONE RUBBER                                                          | F TRANSPARENT (2 POLES) CHKD.         |      |  |
| POLYMER TYPE ASTM D 1418                                                        | ADMILIEVOEAL CORPORATION SCALE SO OTA |      |  |
| FINISH: GRADE 50                                                                |                                       | 020  |  |
| TRANSPARENT                                                                     | AFM-HEASEAL CORPORATION 1:1           |      |  |