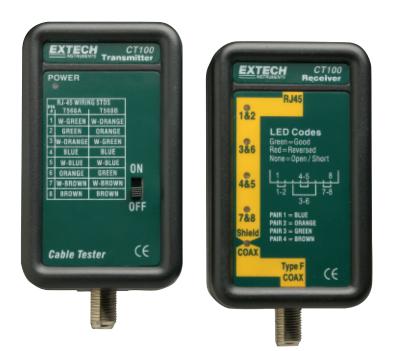

## **Network Cable Tester**

**Continuity Tester for twisted pair cables and F Type coaxial cables** Checks for shorts, opens, miswires and reversals

#### **Twisted Pair Features**

- Tests EIA/TIA568A and 568B and 10Base-T
- Tests for shorts, opens, miswires and reversals
- Shield detection tests shield integrity
- Tests installed wiring and jumper cables; shielded or unshielded twisted pair cable; Cat 5e, Cat 5, Cat 4, and Cat 3

#### **CATV** Features

• "F" connector for troubleshooting CATV coaxial installations