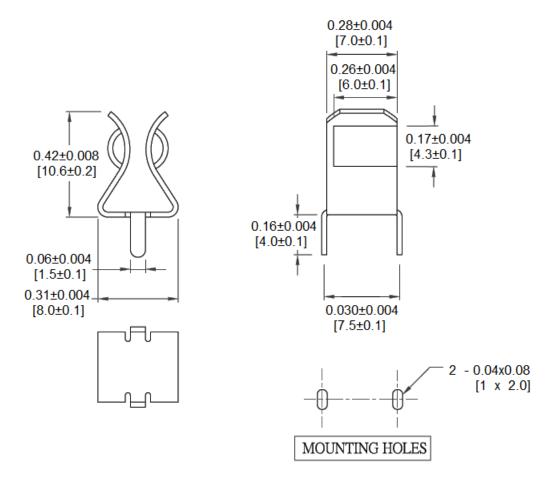

## Type CSA-01 PC Board Type Fuse Clip '4" Diameter Fuses with End Stops

www.optifuse.com

(619) 593-5050

## **Specifications:**

Rating: 15A, 250V AC Body Material: Spring Brass Finish: Bright Tin plated

(For Matte Tin-plated add -CE at end of

part number... i.e. CSA-01-CE)

Fuse Clip with End Stops and Mounting pins

For use with 1/4" Diameter (6.3mm) Fuses

## **Mechanical Dimensions: Inches [mm]**



## Warning:

-Operation beyond the specified maximum ratings or improper use may result in damage and possible electrical arcing and/or flame.



-Avoid contact of device with chemical solvent. Prolonged contact may damage the device performance.