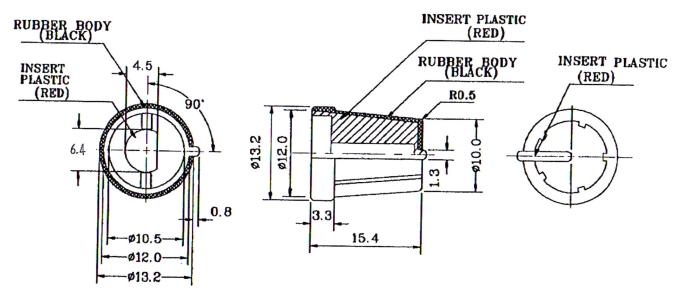

## **Specifications:**

Knob / Dial Style : Round with Indicator Line

Shaft Diameter : 6.4mm
Knob Diameter : 13mm
Shaft Type : Round
Knob Material : Plastic
Material : ABS

Dimensions: Millimetres