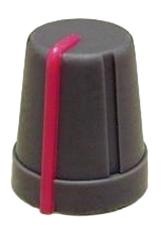

## **Specifications:**

Knob / Dial Style : Round with Indicator Line

Shaft Diameter : 6.4mm
Knob Diameter : 13mm
Shaft Type : Round
Knob Material : Plastic
Material : ABS

Dimensions: Millimetres

## **Part Number Table**

| Description              | Shaft (mm) | Line Colour | Part Number       |
|--------------------------|------------|-------------|-------------------|
| Knob, 13mm, Grey, Rubber | 6.4        | Red         | CR-R4-1C5-0D(6.4) |
|                          | 6.4        | Yellow      | CR-R4-2C5-0D(6.4) |
|                          | 6.4        | Blue        | CR-R4-3C5-0D(6.4) |
|                          | 6.4        | White       | CR-R4-7C5-0D(6.4) |