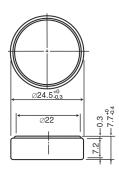

# **CR2477**

# LITHIUM MANGANESE DIOXIDE



#### **Features & Benefits**

- Good pulse capability
- High discharge characteristics
- Stable voltage level during discharge
- Long-term reliability

### **Specifications**

Nominal Capacity: 1000 mAh

Nominal Voltage: 3V

Weight: 10.5g

Operating Temperature: -30°C - +60°C

#### **Dimensions**



#### **Temperature Characteristics**



## Operating Voltage vs. Load Resistance (voltage at 50% discharge depth)



#### Capacity vs. Load Resistance



## **AWARNING**

Serious harm in as little as 2-hours if swallowed. **KEEP AWAY FROM CHILDREN.** Seek immediate medical help if swallowed. Have the doctor call the poison center at 1-[800] 222 1222.

Product manufacturers should design their products to meet the safety requirements of Annex I of UL60065 or equivalent standards.

For more information on how Panasonic can assist you with your battery power solution needs call **877-726-2228**, visit **www.na.industrial.panasonic.com/products/batteries** or e-mail **oembatteries@us.panasonic.com**.

The data in this document is for descriptive purposes only and is not intended to make or i