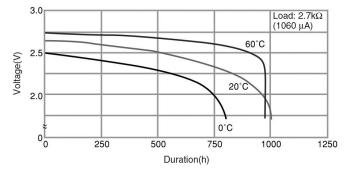

# **CR2477**

# LITHIUM MANGANESE DIOXIDE



#### **Features & Benefits**

- Good pulse capability
- High discharge characteristics
- Stable voltage level during discharge
- Long-term reliability

### **Specifications**

Nominal Capacity: 1000 mAh

Nominal Voltage: 3V

Weight: 10.5g

Operating Temperature: -30°C - +60°C

#### **Dimensions**



#### **Temperature Characteristics**



## Operating Voltage vs. Load Resistance (voltage at 50% discharge depth)



#### Capacity vs. Load Resistance



## **AWARNING**

Serious harm in as little as 2-hours if swallowed. **KEEP AWAY FROM CHILDREN.** Seek immediate medical help if swallowed. Have the doctor call the poison center at 1-[800] 222 1222.

Product manufacturers should design their products to meet the safety requirements of Annex I of UL60065 or equivalent standards.

For more information on how Panasonic can assist you with your battery power solution needs call **877-726-2228**, visit **www.na.industrial.panasonic.com/products/batteries** or e-mail **oembatteries@us.panasonic.com**.

The data in this document is for descriptive purposes only and is not intended to make or imply any quarantee or warranty.