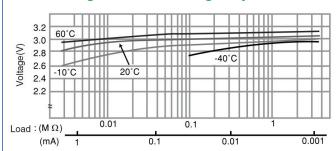

# **CR2477**

# LITHIUM MANGANESE DIOXIDE



#### **Features & Benefits**

- Good pulse capability
- High discharge characteristics
- Stable voltage level during discharge
- Long-term reliability

### **Specifications**

Nominal Capacity: 1000 mAh

Nominal Voltage: 3V

Weight: 10.5g

Operating Temperature: -30°C - +60°C

#### **Dimensions**



#### **Temperature Characteristics**



## Operating Voltage vs. Load Resistance (voltage at 50% discharge depth)



#### Capacity vs. Load Resistance



## **AWARNING**

Serious harm in as little as 2-hours if swallowed. **KEEP AWAY FROM CHILDREN.** Seek immediate medical help if swallowed. Have the doctor call the poison center at 1-[800] 222 1222.

Product manufacturers should design their products to meet the safety requirements of Annex I of UL60065 or equivalent standards.

For more information on how Panasonic can assist you with your battery power solution needs call **877-726-2228**, visit **www.na.industrial.panasonic.com/products/batteries** or e-mail **oembatteries@us.panasonic.com**.

The data in this document is for descriptive purposes only and is not intended to make or imply any quarantee or warranty.