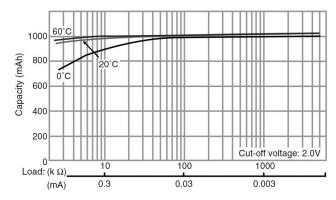

# **CR2477**

# LITHIUM MANGANESE DIOXIDE



#### **Features & Benefits**

- Good pulse capability
- High discharge characteristics
- Stable voltage level during discharge
- Long-term reliability

### **Specifications**

Nominal Capacity: 1000 mAh

Nominal Voltage: 3V

Weight: 10.5g

Operating Temperature: -30°C - +60°C

#### **Dimensions**



#### **Temperature Characteristics**



## Operating Voltage vs. Load Resistance (voltage at 50% discharge depth)



#### Capacity vs. Load Resistance



## **AWARNING**

Serious harm in as little as 2-hours if swallowed. **KEEP AWAY FROM CHILDREN.** Seek immediate medical help if swallowed. Have the doctor call the poison center at 1-[800] 222 1222.

Product manufacturers should design their products to meet the safety requirements of Annex I of UL60065 or equivalent standards.

For more information on how Panasonic can assist you with your battery power solution needs call **877-726-2228**, visit **www.na.industrial.panasonic.com/products/batteries** or e-mail **oembatteries@us.panasonic.com**.

The data in this document is for descriptive purposes only and is not intended to make or imply any quarantee or warranty.