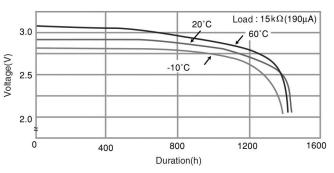

# Temperature Characteristics

## Operating Voltage vs. Load Resistance (voltage at 50% discharge depth)

Serious harm in as little as 2-hours if swallowed. **KEEP AWAY FROM CHILDREN.** Seek immediate medical help if swallowed. Have the doctor call the poison center at 1-(800) 222 1222.