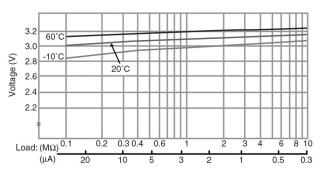

## Operating Voltage vs. Load Resistance (voltage at 50% discharge depth)

Serious harm in as little as 2-hours if swallowed. **KEEP AWAY FROM CHILDREN.** Seek immediate medical help if swallowed. Have the doctor call the poison center at 1-(800) 222 1222.