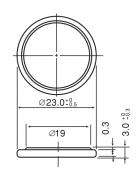

# CR2330 LITHIUM MANGANESE DIOXIDE



## **Features & Benefits**

- Good pulse capability
- High discharge characteristics
- Stable voltage level during discharge
- Long-term reliability

#### **Specifications**

| Nominal Capacity:      | 265 m |
|------------------------|-------|
| Nominal Voltage:       | 3V    |
| Weight:                | 3.8g  |
| Operating Temperature: | -30°C |

265 mAh 3V 3.8g -30°C - +60°C

#### Dimensions



# Temperature Characteristics



#### **Capacity vs. Load Resistance**



For more information on how Panasonic can assist you with your battery power solution needs call **877-726-2228**, visit **www.na.industrial.panasonic.com/products/batteries** or e-mail **oembatteries@us.panasonic.com**.

## Operating Voltage vs. Load Resistance (voltage at 50% discharge depth)





Serious harm in as little as 2-hours if swallowed. **KEEP AWAY FROM CHILDREN.** Seek immediate medical help if swallowed. Have the doctor call the poison center at 1-(800) 222 1222.

Product manufacturers should design their products to meet the safety requirements of Annex I of UL60065 or equivalent standards.

The data in this document is for descriptive purposes only and is not intended to make or imply any guarantee