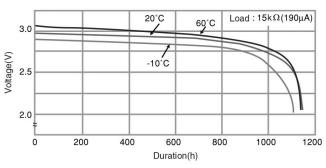

# CR2032 LITHIUM MANGANESE DIOXIDE



## **Features & Benefits**

- Good pulse capability
- High discharge characteristics
- Stable voltage level during discharge
- Long-term reliability

### **Specifications**

| Nominal Capacity:      | 225 mAh       |
|------------------------|---------------|
| Nominal Voltage:       | ЗV            |
| Weight:                | 2.9g          |
| Operating Temperature: | -30°C - +60°C |

#### Dimensions



## Temperature Characteristics



## Operating Voltage vs. Load Resistance (voltage at 50% discharge depth)



### **Capacity vs. Load Resistance**



For more information on how Panasonic can assist you with your battery power solution needs call **877-726-2228**, visit **www.na.industrial.panasonic.com/products/batteries** or e-mail **oembatteries@us.panasonic.com**.

## **A**WARNING

Serious harm in as little as 2-hours if swallowed. **KEEP AWAY FROM CHILDREN.** Seek immediate medical help if swallowed. Have the doctor call the poison center at 1-(800) 222 1222.

Product manufacturers should design their products to meet the safety requirements of Annex I of UL60065 or equivalent standards.

The data in this document is for descriptive purposes only and is not intended to make or imply any guarantee or warranty.