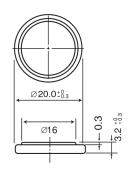

#### Dimensions

### **Specifications**

| Nominal Capacity:      | 225 mAh       |
|------------------------|---------------|
| Nominal Voltage:       | ЗV            |
| Weight:                | 2.9g          |
| Operating Temperature: | -30°C - +60°C |