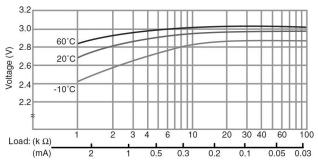

# CR2032 LITHIUM MANGANESE DIOXIDE



## **Features & Benefits**

- Good pulse capability
- High discharge characteristics
- Stable voltage level during discharge
- Long-term reliability

### **Specifications**

| Nominal Capacity:      | 225 mAh       |
|------------------------|---------------|
| Nominal Voltage:       | ЗV            |
| Weight:                | 2.9g          |
| Operating Temperature: | -30°C - +60°C |

#### Dimensions



## Temperature Characteristics



## Operating Voltage vs. Load Resistance (voltage at 50% discharge depth)



### **Capacity vs. Load Resistance**



For more information on how Panasonic can assist you with your battery power solution needs call **877-726-2228**, visit **www.na.industrial.panasonic.com/products/batteries** or e-mail **oembatteries@us.panasonic.com**.

## **A**WARNING

Serious harm in as little as 2-hours if swallowed. **KEEP AWAY FROM CHILDREN.** Seek immediate medical help if swallowed. Have the doctor call the poison center at 1-(800) 222 1222.

Product manufacturers should design their products to meet the safety requirements of Annex I of UL60065 or equivalent standards.

The data in this document is for descriptive purposes only and is not intended to make or imply any guarantee or warranty.