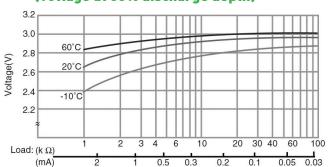

## Operating Voltage vs. Load Resistance (voltage at 50% discharge depth)

#### **Capacity vs. Load Resistance**