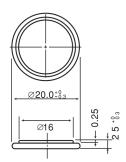

# **CR2025**

# LITHIUM MANGANESE DIOXIDE



#### Features & Benefits

- Good pulse capability
- High discharge characteristics
- Stable voltage level during discharge
- Long-term reliability

### **Specifications**

Nominal Capacity: 165 mAh

Nominal Voltage: 3V

Weight: 2.3g

Operating Temperature: -30°C - +60°C

#### **Dimensions**



#### **Temperature Characteristics**



## Operating Voltage vs. Load Resistance (voltage at 50% discharge depth)



#### **Capacity vs. Load Resistance**



## **AWARNING**

Serious harm in as little as 2-hours if swallowed. **KEEP AWAY FROM CHILDREN.** Seek immediate medical help if swallowed. Have the doctor call the poison center at 1-[800] 222 1222.

Product manufacturers should design their products to meet the safety requirements of Annex I of UL60065 or equivalent standards.

For more information on how Panasonic can assist you with your battery power solution needs call **877-726-2228**, visit **www.na.industrial.panasonic.com/products/batteries** or e-mail **oembatteries@us.panasonic.com**.

The data in this document is for descriptive purposes only and is not intended to make