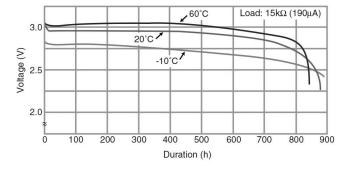

# **CR2025**

# LITHIUM MANGANESE DIOXIDE



#### Features & Benefits

- Good pulse capability
- High discharge characteristics
- Stable voltage level during discharge
- Long-term reliability

### **Specifications**

Nominal Capacity: 165 mAh

Nominal Voltage: 3V

Weight: 2.3g

Operating Temperature: -30°C - +60°C

#### **Dimensions**



#### **Temperature Characteristics**



## Operating Voltage vs. Load Resistance (voltage at 50% discharge depth)



#### **Capacity vs. Load Resistance**



## **AWARNING**

Serious harm in as little as 2-hours if swallowed. **KEEP AWAY FROM CHILDREN.** Seek immediate medical help if swallowed. Have the doctor call the poison center at 1-[800] 222 1222.

Product manufacturers should design their products to meet the safety requirements of Annex I of UL60065 or equivalent standards.

For more information on how Panasonic can assist you with your battery power solution needs call **877-726-2228**, visit **www.na.industrial.panasonic.com/products/batteries** or e-mail **oembatteries@us.panasonic.com**.

The data in this document is for descriptive purposes only and is not intended to make or imply any quarantee or warranty.