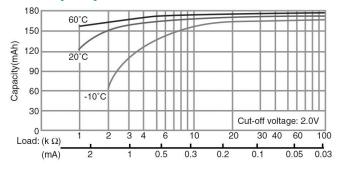

# **CR2025**

# LITHIUM MANGANESE DIOXIDE



#### Features & Benefits

- Good pulse capability
- High discharge characteristics
- Stable voltage level during discharge
- Long-term reliability

### **Specifications**

Nominal Capacity: 165 mAh

Nominal Voltage: 3V

Weight: 2.3g

Operating Temperature: -30°C - +60°C

#### **Dimensions**



#### **Temperature Characteristics**



## Operating Voltage vs. Load Resistance (voltage at 50% discharge depth)



#### **Capacity vs. Load Resistance**



## **AWARNING**

Serious harm in as little as 2-hours if swallowed. **KEEP AWAY FROM CHILDREN.** Seek immediate medical help if swallowed. Have the doctor call the poison center at 1-[800] 222 1222.

Product manufacturers should design their products to meet the safety requirements of Annex I of UL60065 or equivalent standards.

For more information on how Panasonic can assist you with your battery power solution needs call **877-726-2228**, visit **www.na.industrial.panasonic.com/products/batteries** or e-mail **oembatteries@us.panasonic.com**.

The data in this document is for descriptive purposes only and is not intended to make or imply any quarantee or warranty.