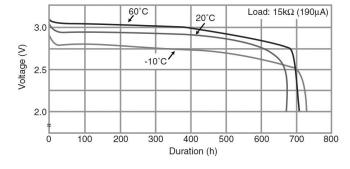

## **CR1632**

# LITHIUM MANGANESE DIOXIDE



#### Features & Benefits

- Good pulse capability
- High discharge characteristics
- Stable voltage level during discharge
- Long-term reliability

### **Specifications**

Nominal Capacity: 140 mAh

Nominal Voltage: 3V

Weight: 1.8g

Operating Temperature: -30°C - +60°C

#### **Dimensions**



#### **Temperature Characteristics**



# Operating Voltage vs. Load Resistance (voltage at 50% discharge depth)



#### **Capacity vs. Load Resistance**



## **AWARNING**

Serious harm in as little as 2-hours if swallowed. **KEEP AWAY FROM CHILDREN.** Seek immediate medical help if swallowed. Have the doctor call the poison center at 1-[800] 222 1222.

Product manufacturers should design their products to meet the safety requirements of Annex I of UL60065 or equivalent standards.

For more information on how Panasonic can assist you with your battery power solution needs call **877-726-2228**, visit **www.na.industrial.panasonic.com/products/batteries** or e-mail **oembatteries@us.panasonic.com**.

The data in this document is for descriptive purposes only and is not intended to make or imply any quarantee or warranty.