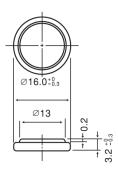

## **CR1632**

# LITHIUM MANGANESE DIOXIDE



#### Features & Benefits

- Good pulse capability
- High discharge characteristics
- Stable voltage level during discharge
- Long-term reliability

### **Specifications**

Nominal Capacity: 140 mAh

Nominal Voltage: 3V

Weight: 1.8g

Operating Temperature: -30°C - +60°C

#### **Dimensions**



#### **Temperature Characteristics**



# Operating Voltage vs. Load Resistance (voltage at 50% discharge depth)



#### **Capacity vs. Load Resistance**



## **AWARNING**

Serious harm in as little as 2-hours if swallowed. **KEEP AWAY FROM CHILDREN.** Seek immediate medical help if swallowed. Have the doctor call the poison center at 1-[800] 222 1222.

Product manufacturers should design their products to meet the safety requirements of Annex I of UL60065 or equivalent standards.

For more information on how Panasonic can assist you with your battery power solution needs call **877-726-2228**, visit **www.na.industrial.panasonic.com/products/batteries** or e-mail **oembatteries@us.panasonic.com**.

The data in this document is for descriptive purposes only and is not intended to make o