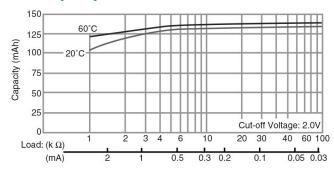

## **CR1632**

# LITHIUM MANGANESE DIOXIDE



#### Features & Benefits

- Good pulse capability
- High discharge characteristics
- Stable voltage level during discharge
- Long-term reliability

### **Specifications**

Nominal Capacity: 140 mAh

Nominal Voltage: 3V

Weight: 1.8g

Operating Temperature: -30°C - +60°C

#### **Dimensions**



#### **Temperature Characteristics**



# Operating Voltage vs. Load Resistance (voltage at 50% discharge depth)



#### **Capacity vs. Load Resistance**



## **AWARNING**

Serious harm in as little as 2-hours if swallowed. **KEEP AWAY FROM CHILDREN.** Seek immediate medical help if swallowed. Have the doctor call the poison center at 1-[800] 222 1222.

Product manufacturers should design their products to meet the safety requirements of Annex I of UL60065 or equivalent standards.

For more information on how Panasonic can assist you with your battery power solution needs call **877-726-2228**, visit **www.na.industrial.panasonic.com/products/batteries** or e-mail **oembatteries@us.panasonic.com**.

The data in this document is for descriptive purposes only and is not intended to make or imply any quarantee or warranty.