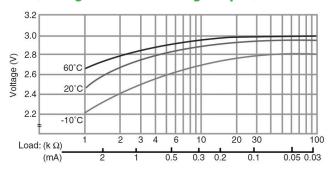

# Operating Voltage vs. Load Resistance (voltage at 50% discharge depth)

#### **Capacity vs. Load Resistance**