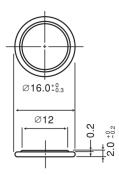

## **CR1620**

# LITHIUM MANGANESE DIOXIDE



#### **Features & Benefits**

- Good pulse capability
- High discharge characteristics
- Stable voltage level during discharge
- Long-term reliability

### **Specifications**

**Nominal Capacity:** 75 mAh

Nominal Voltage: 3V

Weight: 1.3g

Operating Temperature: -30°C - +60°C

#### **Dimensions**



### **Temperature Characteristics**



## Operating Voltage vs. Load Resistance (voltage at 50% discharge depth)



#### **Capacity vs. Load Resistance**



## **AWARNING**

Serious harm in as little as 2-hours if swallowed. **KEEP AWAY FROM CHILDREN.** Seek immediate medical help if swallowed. Have the doctor call the poison center at 1-(800) 222 1222.

Product manufacturers should design their products to meet the safety requirements of Annex I of UL60065 or equivalent standards.

For more information on how Panasonic can assist you with your battery power solution needs call **877-726-2228**, visit **www.na.industrial.panasonic.com/products/batteries** or e-mail **oembatteries@us.panasonic.com**.

The data in this document is for descriptive purposes only and is not intended to make o