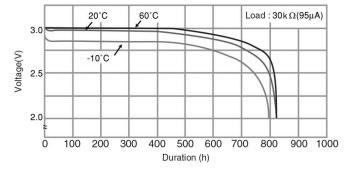

## **CR1620**

# LITHIUM MANGANESE DIOXIDE



#### **Features & Benefits**

- Good pulse capability
- High discharge characteristics
- Stable voltage level during discharge
- Long-term reliability

### **Specifications**

**Nominal Capacity:** 75 mAh

Nominal Voltage: 3V

Weight: 1.3g

Operating Temperature: -30°C - +60°C

#### **Dimensions**



### **Temperature Characteristics**



## Operating Voltage vs. Load Resistance (voltage at 50% discharge depth)



#### **Capacity vs. Load Resistance**



## **AWARNING**

Serious harm in as little as 2-hours if swallowed. **KEEP AWAY FROM CHILDREN.** Seek immediate medical help if swallowed. Have the doctor call the poison center at 1-(800) 222 1222.

Product manufacturers should design their products to meet the safety requirements of Annex I of UL60065 or equivalent standards.

For more information on how Panasonic can assist you with your battery power solution needs call **877-726-2228**, visit **www.na.industrial.panasonic.com/products/batteries** or e-mail **oembatteries@us.panasonic.com**.

The data in this document is for descriptive purposes only and is not intended to make or imply any quarantee or warranty.