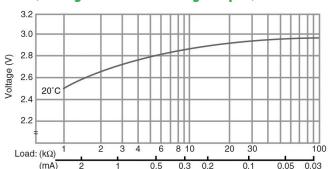

## **CR1620**

# LITHIUM MANGANESE DIOXIDE



#### **Features & Benefits**

- Good pulse capability
- High discharge characteristics
- Stable voltage level during discharge
- Long-term reliability

### **Specifications**

**Nominal Capacity:** 75 mAh

Nominal Voltage: 3V

Weight: 1.3g

Operating Temperature: -30°C - +60°C

#### **Dimensions**



### **Temperature Characteristics**



## Operating Voltage vs. Load Resistance (voltage at 50% discharge depth)



#### **Capacity vs. Load Resistance**



## **AWARNING**

Serious harm in as little as 2-hours if swallowed. **KEEP AWAY FROM CHILDREN.** Seek immediate medical help if swallowed. Have the doctor call the poison center at 1-(800) 222 1222.

Product manufacturers should design their products to meet the safety requirements of Annex I of UL60065 or equivalent standards.

For more information on how Panasonic can assist you with your battery power solution needs call **877-726-2228**, visit **www.na.industrial.panasonic.com/products/batteries** or e-mail **oembatteries@us.panasonic.com**.

The data in this document is for descriptive purposes only and is not intended to make or imply any quarantee or warranty.