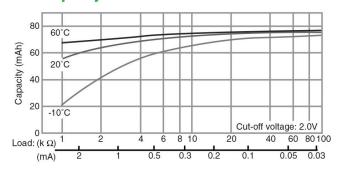

## **CR1620**

# LITHIUM MANGANESE DIOXIDE



#### **Features & Benefits**

- Good pulse capability
- High discharge characteristics
- Stable voltage level during discharge
- Long-term reliability

### **Specifications**

**Nominal Capacity:** 75 mAh

Nominal Voltage: 3V

Weight: 1.3g

Operating Temperature: -30°C - +60°C

#### **Dimensions**



### **Temperature Characteristics**



## Operating Voltage vs. Load Resistance (voltage at 50% discharge depth)



#### **Capacity vs. Load Resistance**



## **AWARNING**

Serious harm in as little as 2-hours if swallowed. **KEEP AWAY FROM CHILDREN.** Seek immediate medical help if swallowed. Have the doctor call the poison center at 1-(800) 222 1222.

Product manufacturers should design their products to meet the safety requirements of Annex I of UL60065 or equivalent standards.

For more information on how Panasonic can assist you with your battery power solution needs call **877-726-2228**, visit **www.na.industrial.panasonic.com/products/batteries** or e-mail **oembatteries@us.panasonic.com**.

The data in this document is for descriptive purposes only and is not intended to make or imply any quarantee or warranty.