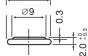

## **CR1220**

# LITHIUM MANGANESE DIOXIDE



#### **Features & Benefits**

- Good pulse capability
- High discharge characteristics
- Stable voltage level during discharge
- Long-term reliability

### **Specifications**

Nominal Capacity: 35 mAh

Nominal Voltage: 3V

Weight: 1.2g

Operating Temperature: -30°C - +60°C

#### **Dimensions**





### **Temperature Characteristics**



## Operating Voltage vs. Load Resistance (voltage at 50% discharge depth)



#### Capacity vs. Load Resistance



## **AWARNING**

Serious harm in as little as 2-hours if swallowed. **KEEP AWAY FROM CHILDREN.** Seek immediate medical help if swallowed. Have the doctor call the poison center at 1-(800) 222 1222.

Product manufacturers should design their products to meet the safety requirements of Annex I of UL60065 or equivalent standards.