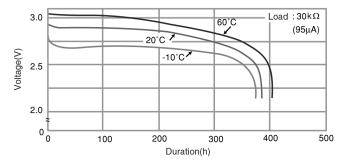

## **CR1220**

# LITHIUM MANGANESE DIOXIDE



#### **Features & Benefits**

- Good pulse capability
- High discharge characteristics
- Stable voltage level during discharge
- Long-term reliability

### **Specifications**

Nominal Capacity: 35 mAh

Nominal Voltage: 3V

Weight: 1.2g

Operating Temperature: -30°C - +60°C

#### **Dimensions**





### **Temperature Characteristics**



## Operating Voltage vs. Load Resistance (voltage at 50% discharge depth)



#### Capacity vs. Load Resistance



## **AWARNING**

Serious harm in as little as 2-hours if swallowed. **KEEP AWAY FROM CHILDREN.** Seek immediate medical help if swallowed. Have the doctor call the poison center at 1-(800) 222 1222.

Product manufacturers should design their products to meet the safety requirements of Annex I of UL60065 or equivalent standards.