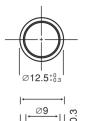

## **CR1220**

# LITHIUM MANGANESE DIOXIDE



#### **Features & Benefits**

- Good pulse capability
- High discharge characteristics
- Stable voltage level during discharge
- Long-term reliability

### **Specifications**

Nominal Capacity: 35 mAh

Nominal Voltage: 3V

Weight: 1.2g

Operating Temperature: -30°C - +60°C

#### **Dimensions**





### **Temperature Characteristics**



## Operating Voltage vs. Load Resistance (voltage at 50% discharge depth)



#### Capacity vs. Load Resistance



## **AWARNING**

Serious harm in as little as 2-hours if swallowed. **KEEP AWAY FROM CHILDREN.** Seek immediate medical help if swallowed. Have the doctor call the poison center at 1-(800) 222 1222.

Product manufacturers should design their products to meet the safety requirements of Annex I of UL60065 or equivalent standards.