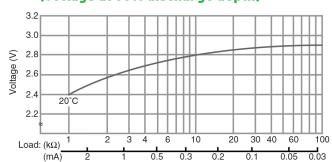

## **CR1220**

# LITHIUM MANGANESE DIOXIDE



#### **Features & Benefits**

- Good pulse capability
- High discharge characteristics
- Stable voltage level during discharge
- Long-term reliability

### **Specifications**

Nominal Capacity: 35 mAh

Nominal Voltage: 3V

Weight: 1.2g

Operating Temperature: -30°C - +60°C

#### **Dimensions**





### **Temperature Characteristics**



## Operating Voltage vs. Load Resistance (voltage at 50% discharge depth)



#### Capacity vs. Load Resistance



## **AWARNING**

Serious harm in as little as 2-hours if swallowed. **KEEP AWAY FROM CHILDREN.** Seek immediate medical help if swallowed. Have the doctor call the poison center at 1-(800) 222 1222.

Product manufacturers should design their products to meet the safety requirements of Annex I of UL60065 or equivalent standards.