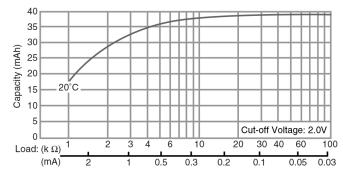

## **CR1220**

# LITHIUM MANGANESE DIOXIDE



#### **Features & Benefits**

- Good pulse capability
- High discharge characteristics
- Stable voltage level during discharge
- Long-term reliability

### **Specifications**

Nominal Capacity: 35 mAh

Nominal Voltage: 3V

Weight: 1.2g

Operating Temperature: -30°C - +60°C

#### **Dimensions**





### **Temperature Characteristics**



## Operating Voltage vs. Load Resistance (voltage at 50% discharge depth)



#### Capacity vs. Load Resistance



## **AWARNING**

Serious harm in as little as 2-hours if swallowed. **KEEP AWAY FROM CHILDREN.** Seek immediate medical help if swallowed. Have the doctor call the poison center at 1-(800) 222 1222.

Product manufacturers should design their products to meet the safety requirements of Annex I of UL60065 or equivalent standards.