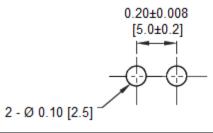

# Type CNR-01 PC Board Type Fuse Clip Standard Auto Blade Fuses



www.optifuse.com

(619) 593-5050

## **Specifications:**

Voltage Rating: 500V AC / 250V DC

Amperage Rating: See Chart Body Material: See Chart Finish: Bright Tin-plated

(For Matte Tin-plated add –CE at end of

part number ...ie. CNR-01-PCU-CE)

For use with Type **APR** Fuses (Standard-Automotive Blade Type)

| Part number: | Material            | Amperage<br>Rating |
|--------------|---------------------|--------------------|
| CNR-01       | Spring<br>Bronze    | 15A Max.           |
| CNR-01-PCU   | Phosphor<br>Bronze  | 20A Max.           |
| CNR-01-BECU  | Beryllium<br>Bronze | 30A Max.           |

## **Mechanical Dimensions: Inches [mm]**



#### MOUNTING DETAILS



#### Warning:

-Operation beyond the specified maximum ratings or improper use may result in damage and possible electrical arcing and/or flame.



-Avoid contact of device with chemical solvent. Prolonged contact will damage the device performance.

Note: All specifications subject to change without notice.

Rev C 02/2014 - Page: 1/1 Code G02 - 01H