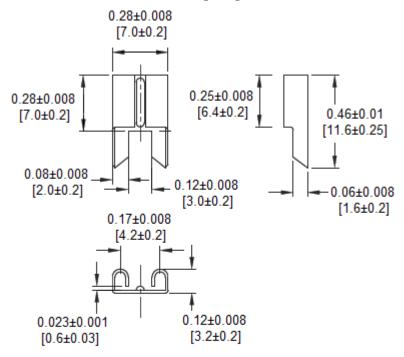

# Type CNR-01 PC Board Type Fuse Clip Standard Auto Blade Fuses



www.optifuse.com

(619) 593-5050

## **Specifications:**

Voltage Rating: 500V AC / 250V DC

Amperage Rating: See Chart Body Material: See Chart Finish: Bright Tin-plated

(For Matte Tin-plated add –CE at end of

part number ...ie. CNR-01-PCU-CE)

For use with Type **APR** Fuses (Standard-Automotive Blade Type)

| Part number: | Material            | Amperage<br>Rating |
|--------------|---------------------|--------------------|
| CNR-01       | Spring<br>Bronze    | 15A Max.           |
| CNR-01-PCU   | Phosphor<br>Bronze  | 20A Max.           |
| CNR-01-BECU  | Beryllium<br>Bronze | 30A Max.           |

## **Mechanical Dimensions: Inches [mm]**



#### MOUNTING DETAILS



#### Warning:

-Operation beyond the specified maximum ratings or improper use may result in damage and possible electrical arcing and/or flame.



-Avoid contact of device with chemical solvent. Prolonged contact will damage the device performance.

Note: All specifications subject to change without notice.

Rev C 02/2014 - Page: 1/1 Code G02 - 01H