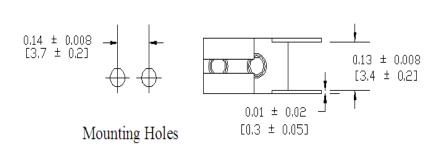

## Type CNM-01 PC Board Type Fuse Clip Mini Auto Blade Fuses



www.optifuse.com

(619) 593-5050

## **Specifications:**

Rating: 15A, 250V AC

Body Material: Phosphor bronze Finish: Tin-plated or Nickel-plated

(For Matte Tin-plated add **-CE** at end of part number ...ie. CNM-01**-CE**)

For use with Type **APM** Fuses (Mini-Automotive Blade Type)

## **Mechanical Dimensions: Inches [mm]**









## Warning:

-Operation beyond the specified maximum ratings or improper use may result in damage and possible electrical arcing and/or flame.



-Avoid contact of device with chemical solvent. Prolonged contact will damage the device performance.