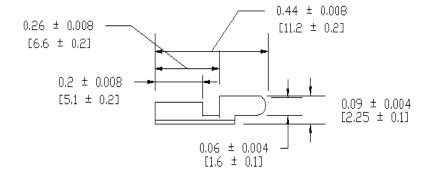

## Type CNM-01 PC Board Type Fuse Clip Mini Auto Blade Fuses



www.optifuse.com

(619) 593-5050

## **Specifications:**

Rating: 15A, 250V AC

Body Material: Phosphor bronze Finish: Tin-plated or Nickel-plated

(For Matte Tin-plated add **-CE** at end of part number ...ie. CNM-01**-CE**)

For use with Type **APM** Fuses (Mini-Automotive Blade Type)

## **Mechanical Dimensions: Inches [mm]**









## Warning:

-Operation beyond the specified maximum ratings or improper use may result in damage and possible electrical arcing and/or flame.



-Avoid contact of device with chemical solvent. Prolonged contact will damage the device performance.