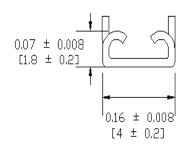

## Type CNM-01 PC Board Type Fuse Clip Mini Auto Blade Fuses



www.optifuse.com

(619) 593-5050

## **Specifications:**

Rating: 15A, 250V AC

Body Material: Phosphor bronze Finish: Tin-plated or Nickel-plated

(For Matte Tin-plated add **-CE** at end of part number ...ie. CNM-01**-CE**)

For use with Type **APM** Fuses (Mini-Automotive Blade Type)

## **Mechanical Dimensions: Inches [mm]**









## Warning:

-Operation beyond the specified maximum ratings or improper use may result in damage and possible electrical arcing and/or flame.



-Avoid contact of device with chemical solvent. Prolonged contact will damage the device performance.