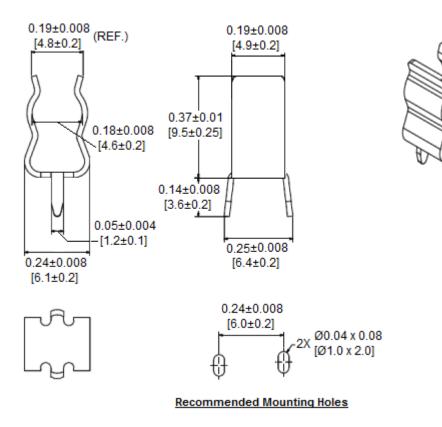

## Mechanical Dimensions: Inches [mm]

-Operation beyond the specified maximum ratings or improper use may result in damage and possible electrical arcing and/or flame.

-Avoid contact of device with chemical solvent. Prolonged contact will damage the device performance.