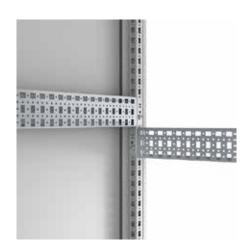

## **CONNECT AND PROTECT**

**Description:** Universal profile for both depth and width fitting on the 25 mm DIN hole pattern of the enclosure's frame or in combination with the CLPF and VB profiles. The 75 mm wide profile is equipped with three rows of holes of which one is turned 90°. This makes it possible to mount the CLPF profiles in both directions. The CLPK can be secured by the use of self tapping screws.