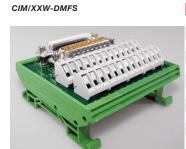

## Male and Female D-Connector Interface Modules

- D Sub male and female to screw terminals
- Terminals marked 1 2 3 etc (+ Shield)
- Separate shield connection
- 35mm DIN rail mounting
- Option for 32mm (G) rail mounting
- Available with optional wall mounting plates
- 45° terminals for easy access
- RoHS compliant
- SVHC free (2012)

| TYPE NO.     | DESCRIPTION                                                                    |
|--------------|--------------------------------------------------------------------------------|
| CIM/9W-DMFS  | 9 way male and female D Sub screw terminal interface. 35 mm din rail mounting  |
| CIM/15W-DMFS | 15 way male and female D Sub screw terminal interface. 35 mm din rail mounting |
| CIM/25W-DMFS | 25 way male and female D Sub screw terminal interface. 35 mm din rail mounting |
| CIM/37W-DMFS | 37 way male and female D Sub screw terminal interface. 35 mm din rail mounting |
| CIM/50W-DMFS | 50 way male and female D Sub screw terminal interface. 35 mm din rail mounting |