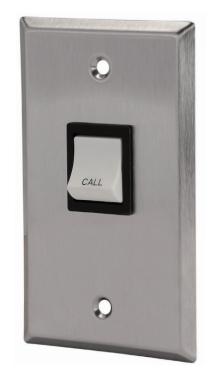

#### **CALL-IN**

Call-In Switch with Momentary (Normally Open) **Rocker Actuator, Single-Gang** 

#### **GENERAL DESCRIPTION**

The **CIB3** is a single-gang call-in switch with a momentary (normally open) rocker actuator in a brushed stainless steel finish. "CALL" is hot stamped on the switch. #6-32 hardware is included.