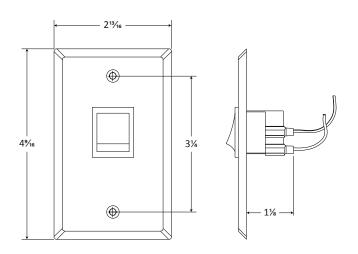

# **MECHANICAL SPECIFICATIONS**

Mounting

Single-Gang Electrical Box, 21/8"D Audio Connection 3" Color Coded Leads, Pre-Cut