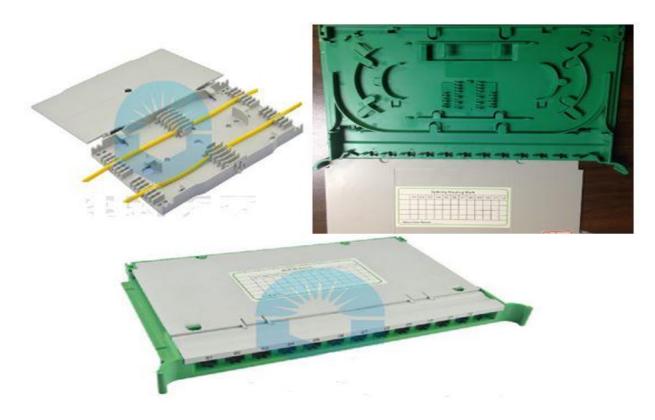

## **CCP-FIBER OPTIC SPLICE TRAY SERIES**

## **Design Features:**

- 12&24 core drop splicing and coiling
- Suitable for SC and LC duplex adaptor and pigtail
- Easy to operate
- Protects and manages cable effectively
- High quality PC +ABS material
- Designed for indoor use.

| Catalog # | Size (LxWxD)"      | Desc.                                              | Weight(lb) |
|-----------|--------------------|----------------------------------------------------|------------|
| CCP-11708 | 6.30 X 3.94 X 0.55 | Cable-coiling plate/12core fiber optic splice tray | 0.15       |
| CCP-11710 | 6.18 X 3.94 X 0.51 | 24 core drop cable splice tray                     | 0.16       |