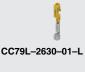

IPD1, CC79, PK-79 SERIES

## PK-79

- Replaces the CC79 contact in the Mini Mate® housing (IPD1) for customizable polarization
- Plugs are molded black for better visibility against the white Mini Mate<sup>®</sup> housing
- PK-79 plugs are packaged in standard 50 pcs/bulk bag
- Handle is easily removed after insertion
- See
  www.samtec.com?PK79
  for complete specifications