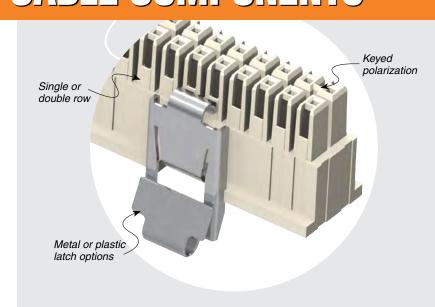

## DISCRETE WIRE CABLE COMPONENTS

## **SPECIFICATIONS**

(2.54 mm) .100"

For complete specifications see www.samtec.com?IPD1 or www.samtec.com?CC79