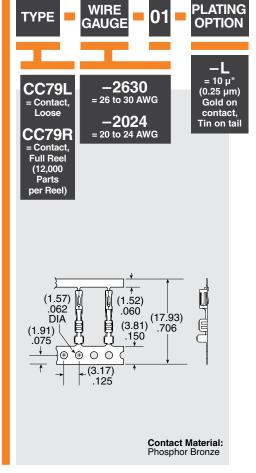

## **SPECIFICATIONS**

(2.54 mm) .100"

For complete specifications see www.samtec.com?IPD1 or www.samtec.com?CC79