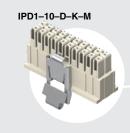

IPD1, CC79, PK-79 SERIES

## **SPECIFICATIONS**

(2.54 mm) .100"

For complete specifications see www.samtec.com?IPD1 or www.samtec.com?CC79