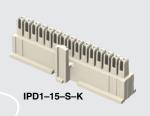

IPD1, CC79, PK-79 SERIES

## **SPECIFICATIONS**

(2.54 mm) .100"

For complete specifications see www.samtec.com?IPD1 or www.samtec.com?CC79