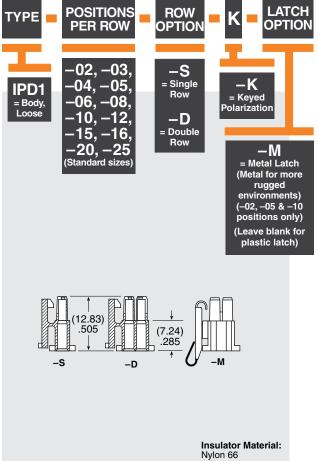

## **SPECIFICATIONS**

(2.54 mm) .100"

For complete specifications see www.samtec.com?IPD1 or www.samtec.com?CC79