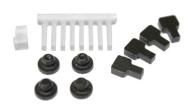

## PiFace <sup>™</sup> Digital Enclosure Accessories

We operate a constant improvement policy, oducts are subject to change without notice.

|             | _             |
|-------------|---------------|
| CB PART NO. | DESCRIPTION   |
| CBRPF-ACC   | Includes      |
|             | 2 Light pipes |
|             | 4 Actuators   |
|             | 4 Rubber feet |