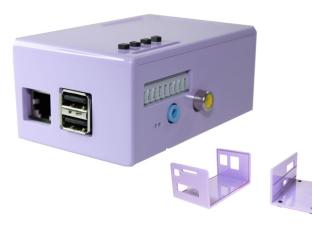

## **RASPBERRY PI STYLE ENCLOSURES**

UNIVERSAL **ENCLOSURES** 

No screws, no glue - just add your Raspberry Pi filling!

HAND CASES

HEAVY DUTY ENCLOSURES

DIN RAIL BOXES

- Designed to house the *Raspberry Pi and* via clip-in grooves **NO SCREWS REQUIRED!**
- All cut-outs are pre-cut into the case NO MODS REQUIRED!
- Wall mountable
- · Supplied with four Rubber feet
- Supplied with LED light pipes (excluding clear)
- · Supplied with four actuators
- High Gloss Finish
- · Compatible with the Raspberry Pi Camera
- Pi Camera slot can be opened with a flat headed screwdriver