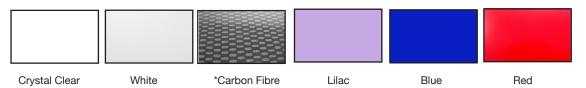

## Available in a range of colours: Gloss Finish

<sup>\*</sup> Carbon fibre finish: Acrylic capped ABS

| CB PART NO. | COLOURS       |
|-------------|---------------|
| CBRPF-CLR   | Crystal Clear |
| CBRPF-WHT   | White         |
| CBRPF-CAR   | Carbon Fibre  |
| CBRPF-LIL   | Lilac         |
| CBRPF-BLU   | Blue          |
| CBRPF-RED   | Red           |