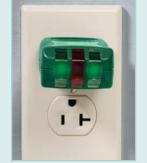

#### **GFCI Transmitter**

- Tests GFCI circuits
- · LED indication of 2 test conditions and 5 wiring faults
- Tests Reversed/Open Connections
- · Lights indicate circuit condition