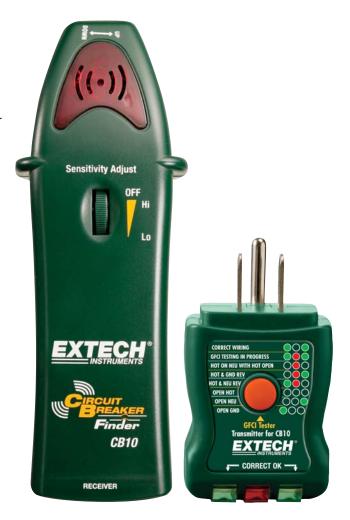

## **Features:**

- Quickly locate 110V to 125VAC Circuit Breakers and Fuses
- · Variable Sensitivity adjustment to pinpoint correct circuit breaker
- · Bright Red and Green LED's indicates if receptacle is correctly wired or six fault conditions
- · Simply plug the GFCI Transmitter into an outlet and trace for the correct breaker at the electrical box
- · Audible and visual circuit breaker indication
- Transmitter and Receiver snap together for easy storage
- Dims/Wt: Receiver: 6.4x2.2x1.5" (162x55x38)/4oz (113g); Transmitter: 3.25x1.75x1" (83x44x25mm)/1.6oz (45g)
- · Complete with one Receiver, one GFCI Transmitter, and 9V battery for the Receiver

#### **GFCI Transmitter**

- Tests GFCI circuits
- · LED indication of 2 test conditions and 5 wiring faults
- Tests Reversed/Open Connections
- · Lights indicate circuit condition

Adjustable sensitivity for pinpointing the correct breaker