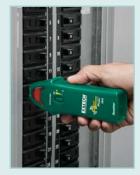

## **Features:**

- Quickly locate 110V to 125VAC Circuit Breakers and Fuses
- · Variable Sensitivity adjustment to pinpoint correct circuit breaker
- · Bright Red and Green LED's indicates if receptacle is correctly wired or six fault conditions
- · Simply plug the GFCI Transmitter into an outlet and trace for the correct breaker at the electrical box
- · Audible and visual circuit breaker indication
- Transmitter and Receiver snap together for easy storage
- Dims/Wt: Receiver: 6.4x2.2x1.5" (162x55x38)/4oz (113g); Transmitter: 3.25x1.75x1" (83x44x25mm)/1.6oz (45g)
- · Complete with one Receiver, one GFCI Transmitter, and 9V battery for the Receiver

#### **Applications**

- · Locate branch circuit breakers without flipping breakers to other circuits
- Confirm proper wiring during electrical wiring installation or repair
- · Test receptacle ground fault operation