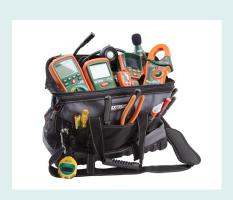

Dimensions: 17 x 9 x 11.5" (43.2 x 22.9 x 29.2cm);
 Weight: 4.5lbs (2kg)

The "It" bag for your meters, tools and accessories. Designed with convenience, ruggedness, and style in mind!

NOTE: Products and accessories shown are not included