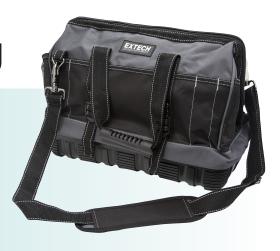

## CA-EXTECHTB Professional Tool Bag

Extech's rugged, professional tool bag is designed with rubberized bottom and heavy duty fabric without compromising aesthetics. Numerous inner compartments offer safe storage of meters while the outer pockets keep tools secure and handy. This large durable bag also offers a comfortable shoulder strap for easy toting.

## **Features**

- Attractive, heavy duty fabric bag design
- Rugged rubberized protective bottom
- Large zippered storage compartment with ten internal side pockets
- Convenient nine small external pockets for small tools or accessories plus one medium size mesh pocket on the side
- Comfortable adjustable and removable shoulder strap (approx 4.4ft/1.3m including metal clips)
- Rubberized handle for comfortable grip
- Two front adjustable straps can be used for tools/ accessories with clips
- Provides on the job protection and organization for your meters, tools, and accessories

Dimensions: 17 x 9 x 11.5" (43.2 x 22.9 x 29.2cm);
 Weight: 4.5lbs (2kg)

The "It" bag for your meters, tools and accessories. Designed with convenience, ruggedness, and style in mind!

NOTE: Products and accessories shown are not included