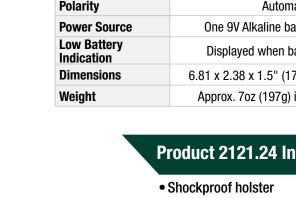

## **SPECIFICATIONS**

| MEASUREMENTS — TEMPERATURE       |                                                                                                         |
|----------------------------------|---------------------------------------------------------------------------------------------------------|
| Measurement Range                | -4° to 140°F (-20° to 60°C)                                                                             |
| <b>Display Resolution</b>        | 0.1°F (0.1°C)                                                                                           |
| Sensor                           | NTC Temperature Sensor                                                                                  |
| Accuracy                         | -4° to 32°F: ±2°F (-20° to 0°C: ±1°C)<br>32° to 140°F: ±1°F (0° to 60°C: ±0.5°C)                        |
| MEASUREMENTS — RELATIVE HUMIDITY |                                                                                                         |
| Measurement Range                | 0 to 100% RH                                                                                            |
| <b>Display Resolution</b>        | 0.1% RH                                                                                                 |
| Sensor                           | Capacitive Humidity Sensor                                                                              |
| Accuracy                         | $\pm 5.0\%,25^\circ\text{C},10\%$ to 90% RH $\pm 10.0\%,25^\circ\text{C},0\%$ to 10% RH, 90% to 100% RH |
| GENERAL                          |                                                                                                         |
| Display                          | 3½ digit liquid crystal display (LCD),<br>2000-count                                                    |
| Operating<br>Temperature         | 32° to 122°F (0° to 50°C), 80% RH                                                                       |
| Storage Temperature              | -4° to 140°F (-20° to 60°C), 0 to 80% RH without battery                                                |
| Polarity                         | Automatic                                                                                               |
| Power Source                     | One 9V Alkaline battery (included)                                                                      |
| Low Battery<br>Indication        | Displayed when battery voltage is low                                                                   |
| Dimensions                       | 6.81 x 2.38 x 1.5" (173 x 60.5 x 38mm)                                                                  |
| Weight                           | Approx. 7oz (197g) including battery                                                                    |