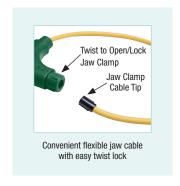

## **Features**

- Model CA3010 10" (25.4cm) flexible clamp cable
   Model CA3018 18" (45.7cm) flexible clamp cable
- 7.5mm cable diameter fits into tight spaces and around large conductors
- Measures AC Current in three ranges
- · Easy twist clamp cable closure to Lock or Open
- Compatible with most multimeters and clamp meters with standard sized banana plug inputs
- CAT III-1000V, CAT IV-600V category safety rating (for use only with multimeters that have equivalent CAT ratings)
- Battery capacity indicator provides battery condition

 Complete with built-in flex clamp cable, 6.6ft (2m) lead with banana plugs, and two AAA batteries