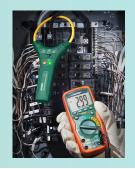

## CA3000 Series CAT IV 3000A AC Flex Clamp-on Adaptors

Expand your meter's capabilities to measure AC Current up to 3000A. Fit most MultiMeters or Clamp Meters with standard shrouded banana plug sockets. Flexible clamp jaw easily wraps around bus bars and cable bundles where standard clamp adaptors and meters can't. The thin 7.5mm cable diameter easily fits into tight spaces. Choose between a 10" (25.4cm) or 18" (45.7cm) clamp cable length.

## **Features**

- Model CA3010 10" (25.4cm) flexible clamp cable
   Model CA3018 18" (45.7cm) flexible clamp cable
- 7.5mm cable diameter fits into tight spaces and around large conductors
- Measures AC Current in three ranges
- · Easy twist clamp cable closure to Lock or Open
- Compatible with most multimeters and clamp meters with standard sized banana plug inputs
- CAT III-1000V, CAT IV-600V category safety rating (for use only with multimeters that have equivalent CAT ratings)
- Battery capacity indicator provides battery condition