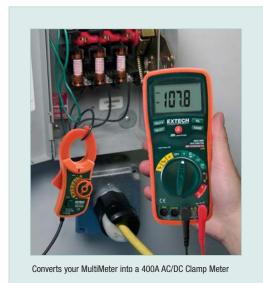

## 400A AC/DC Clamp-on Adaptor + NCV

## AC/DC Current measurements to 400A

With built-in non-contact AC voltage detector

## **Features:**

- Fits virtually any MultiMeter with standard shrouded banana plug sockets
- Built-in non-contact voltage detector with LED alert
- 1.2" (30mm) clamp jaw
- Measures AC/DC Current in two ranges:
  0 to 40A (10mV per Amp output) and
  0 to 400A (1mV per Amp output)
- ±2.5% basic accuracy
- DC zero adjust
- Dims: 5.8 x 2.3 x 1.3" (146 x 60 x 32mm)
  Weight: 8oz (226g)
- Complete with built-in 3.8ft (1.1m) cable with banana plugs and two AAA batteries