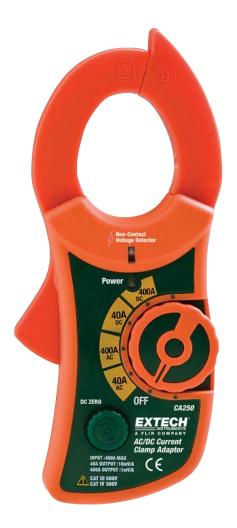

## 400A AC/DC Clamp-on Adaptor + NCV

## AC/DC Current measurements to 400A

With built-in non-contact AC voltage detector

## **Features:**

- Fits virtually any MultiMeter with standard shrouded banana plug sockets
- Built-in non-contact voltage detector with LED alert
- 1.2" (30mm) clamp jaw
- Measures AC/DC Current in two ranges:
  0 to 40A (10mV per Amp output) and
  0 to 400A (1mV per Amp output)
- ±2.5% basic accuracy
- DC zero adjust
- Dims: 5.8 x 2.3 x 1.3" (146 x 60 x 32mm)
  Weight: 8oz (226g)
- Complete with built-in 3.8ft (1.1m) cable with banana plugs and two AAA batteries

## **Ordering Information:**

CA250 .......400A AC/DC Clamp-on Adaptor + NCV