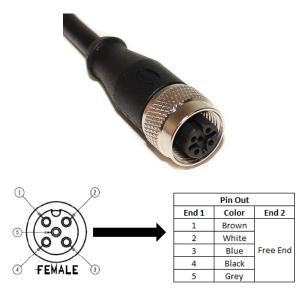

## C5C06UXXX

(M12 Cordset, 5 Position, 22 AWG Female Straight to Free End)

- Mueller's C5C06UXXX is an M12 5-pin single ended instrumentation cable with a straight female connector on one end and free at the other.
- Keyway A Coding
- Utilizes a 5-conductor 22 AWG PVC-insulated cable.
- Ratings:
  - o Current: 4 A
  - Voltage: 250 V AC/DC
- Material:
  - Coupling Nuts Nickel Plated Brass
  - Pins/Contacts Gold Plated Brass
- Length: The "U" in the model number represents unit of measurement. Either: Meters (M), Feet (F)
- Length: The "XXX" in the model number represents length. Standard lengths are 2, 5, and 10 meters. Any other lengths available upon request.
- Meets Standard: IEC 61076-2-101
- Protection Class: IEC IP68
- RoHS 3 Compliant