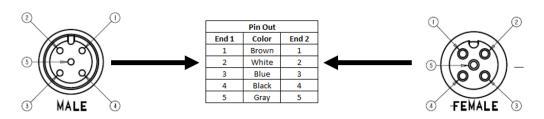

## C5AD06UXXX

(M12 Cordset, 5 Position, 22 AWG Male Straight to Female Right Angle)

- Mueller's C5AD06UXXX is an M12 5-pin double ended instrumentation cable with a straight male connector on one end and a right angle female at the other.
- Keyway A Coding
- Utilizes a 5-conductor 22 AWG PVC-insulated cable.
- Ratings:
  - o Current: 4 A
  - Voltage: 250 V AC/DC
- Material:
  - Coupling Nuts Nickel Plated Brass
  - Pins/Contacts Gold Plated Brass
- Length: The "U" in the model number represents unit of measurement.

Either: Meters (M), Feet (F)

- Length: The "XXX" in the model number represents length. Standard lengths are 2, 5, and 10 meters. Any other lengths available upon request.
- Meets Standard: IEC 61076-2-101
- Protection Class: IEC IP68
- RoHS 3 Compliant