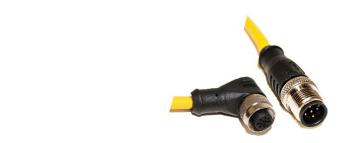

## C5AD06UXXX

(M12 Cordset, 5 Position, 22 AWG Male Straight to Female Right Angle)

- Mueller's C5AD06UXXX is an M12 5-pin double ended instrumentation cable with a straight male connector on one end and a right angle female at the other.
- Keyway A Coding
- Utilizes a 5-conductor 22 AWG PVC-insulated cable.
- Ratings:
  - o Current: 4 A
  - Voltage: 250 V AC/DC
- Material:
  - Coupling Nuts Nickel Plated Brass
  - Pins/Contacts Gold Plated Brass
- Length: The "U" in the model number represents unit of measurement.