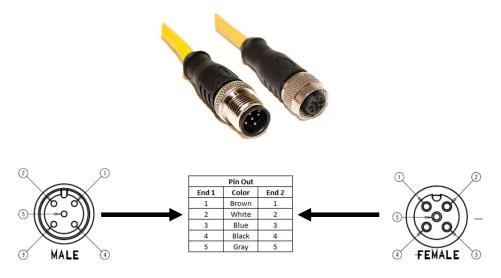

## C5AC06UXXX

(M12 Cordset, 5 Position, 22 AWG, Male Straight to Female Straight)

- Mueller's C5AC06UXXX is an M12 5-pin double ended instrumentation cable with a straight male connector on one end and a straight female at the other.
- Keyway A Coding
- Utilizes our 5-conductor 22 AWG PVC-insulated cable.
- Ratings:
  - o Current: 4 A
  - Voltage: 250 V AC/DC
- Material:
  - Coupling Nuts Nickel Plated Brass
  - Pins/Contacts Gold Plated Brass
- Length: The "U" in the model number represents unit of measurement. Either: Meters (M), Feet (F)
- Length: The "XXX" in the model number represents length. Standard lengths are 2, 5, and 10 meters. Any other lengths available upon request.
- Meets Standard: IEC 61076-2-101
- Protection Class: IEC IP68
- RoHS 3 Compliant