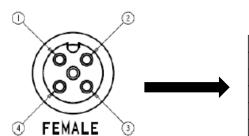

## C4D05UXXX

(M12 Cordset, 4 Position, 22 AWG, Female Right Angle to Free End)

| Pin Out |       |          |
|---------|-------|----------|
| End 1   | Color | End 2    |
| 1       | Brown |          |
| 2       | White | Free End |
| 3       | Blue  | Free End |
| 4       | Black |          |