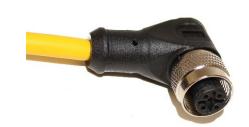

Toll Free: 800.955.2629

Phone: 330.780.2525

Fax: 330.780.2524

- Mueller's C4D05UXXX is an M12 4-pin single ended instrumentation cable with a right-angle female connector on one end and free at the other.
- Keyway A Coding
- Utilizes a 4-conductor 22 AWG PVC-insulated cable.
- Ratings: