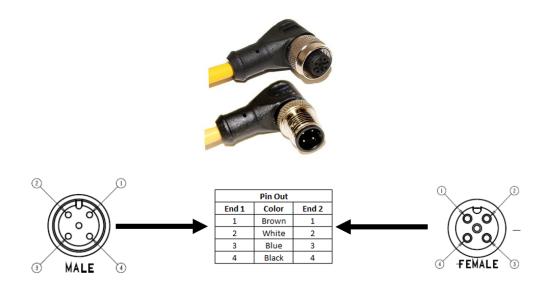

## C4BD05UXXX

(M12 Cordset, 4 Position, 22 AWG, Male Right Angle to Female Right Angle)

- Mueller's C4BD05UXXX is an M12 4-pin double ended instrumentation cable with a right angle male connector on one end and a right angle female connector on the other.
- Keyway A Coding
- Utilizes a 4-conductor 22 AWG PVC-insulated cable.
- Ratings:
  - o Current: 4 A
  - Voltage: 250 V AC/DC
- Material:
  - Coupling Nuts Nickel Plated Brass
  - Pins/Contacts Gold Plated Brass
- Length: The "U" in the model number represents unit of measurement.
  - Either: Meters (M), Feet (F)
- Length: The "XXX" in the model number represents length. Standard lengths are 2, 5, and 10 meters. Any other lengths available upon request.
- Meets Standard: IEC 61076-2-101
- Protection Class: IEC IP68
- RoHS 3 Compliant