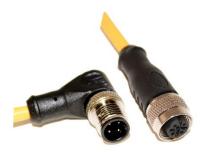

## C4BC05UXXX

(M12 Cordset, 4 Position, 22 AWG, Male Right Angle to Female Straight)

- Mueller's C4BC05UXXX is an M12 4-pin double ended instrumentation cable with a right angle male connector on one end and a straight female connector on the other.
- Keyway A Coding
- Utilizes a 4-conductor 22 AWG PVC-insulated cable.
- Ratings:
  - o Current: 4 A
  - Voltage: 250 V AC/DC
- Material:
  - Coupling Nuts Nickel Plated Brass
  - Pins/Contacts Gold Plated Brass
- Length: The "U" in the model number represents unit of measurement.