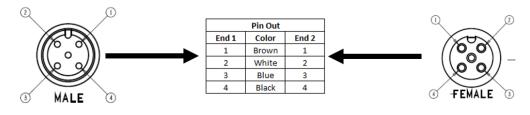

## C4AD05UXXX

(M12 Cordset, 4 Position, 22 AWG, Male Straight to Female Right Angle)

- Mueller's C4AD05UXXX is an M12 4-pin double ended instrumentation cable with a straight male connector on one end and a right angle female connector on the other.
- Keyway A Coding
- Utilizes a 4-conductor 22 AWG PVC-insulated cable.
- Ratings:
  - o Current: 4 A
  - Voltage: 250 V AC/DC
- Material:
  - Coupling Nuts Nickel Plated Brass
  - Pins/Contacts Gold Plated Brass
- Length: The "U" in the model number represents unit of measurement. Either: Meters (M), Feet (F)
- Length: The "XXX" in the model number represents length. Standard lengths are 2, 5, and 10 meters. Any other lengths available upon request.
- Meets Standard: IEC 61076-2-101
- Protection Class: IEC IP68
- RoHS 3 Compliant