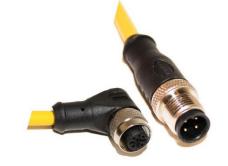

## C4AD05UXXX

(M12 Cordset, 4 Position, 22 AWG, Male Straight to Female Right Angle)

- Mueller's C4AD05UXXX is an M12 4-pin double ended instrumentation cable with a straight male connector on one end and a right angle female connector on the other.
- Keyway A Coding
- Utilizes a 4-conductor 22 AWG PVC-insulated cable.
- Ratings:
  - o Current: 4 A
  - Voltage: 250 V AC/DC
- Material:
  - Coupling Nuts Nickel Plated Brass
  - Pins/Contacts Gold Plated Brass
- Length: The "U" in the model number represents unit of measurement. Either: Meters (M), Feet (F)
- Length: The "XXX" in the model number represents length. Standard lengths are 2, 5, and 10 meters. Any other lengths available upon request.
- Meets Standard: IEC 61076-2-101
- Protection Class: IEC IP68
- RoHS 3 Compliant