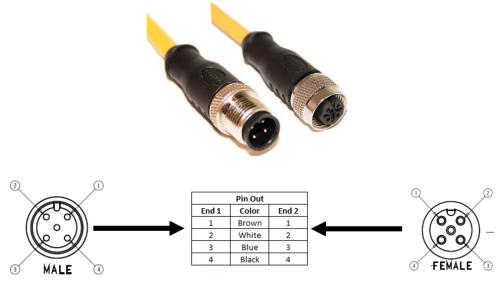

## C4AC05UXXX

(M12 Cordset, 4 Position, 22 AWG, Male Straight to Female Straight)

- Mueller's C4AC05UXXX is an M12 4-pin double ended instrumentation cable with a straight male connector on one end and a straight female connector on the other.
- Keyway A Coding
- Utilizes a 4-conductor 22 AWG PVC-insulated cable.
- Ratings:
  - o Current: 4 A
  - Voltage: 250 V AC/DC
- Material:
  - Coupling Nuts Nickel Plated Brass
  - Pins/Contacts Gold Plated Brass
- Length: The "U" in the model number represents unit of measurement. Either: Meters (M), Feet (F)
- Length: The "XXX" in the model number represents length. Standard lengths are 2, 5, and 10 meters. Any other lengths available upon request.
- Meets Standard: IEC 61076-2-101
- Protection Class: IEC IP68
- RoHS 3 Compliant